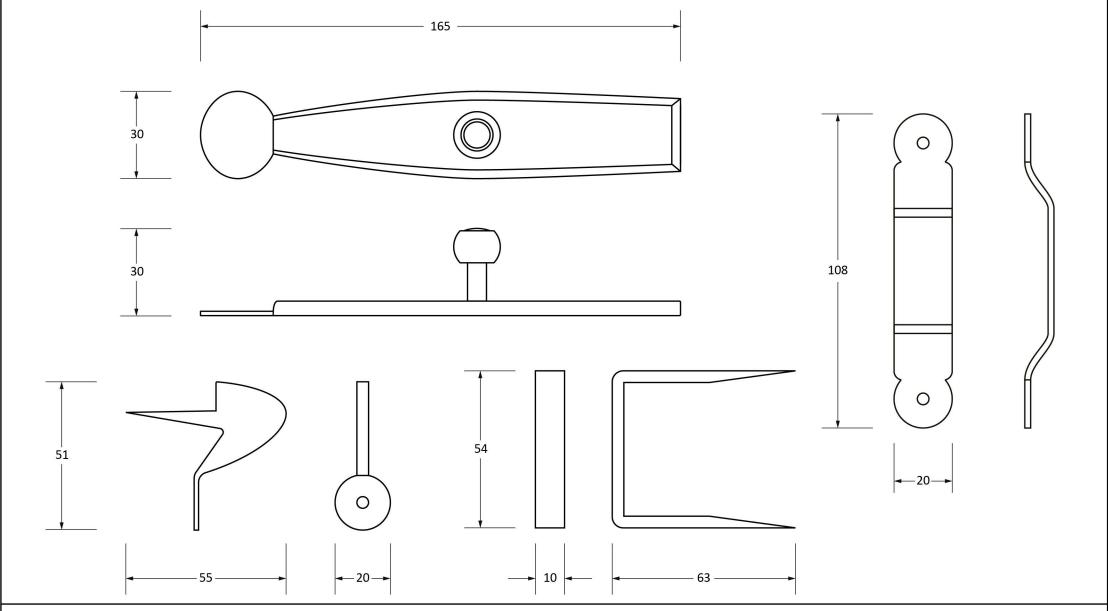

Please Note, due to the hand crafted nature of our products all measurements are approximate and should be used as a guide only.

| reade Note, and to the name drated nature of our products an incusarements are approximate and should be used as a gaine only. |            |                     |                |                                   |  |
|--------------------------------------------------------------------------------------------------------------------------------|------------|---------------------|----------------|-----------------------------------|--|
| Product Information                                                                                                            |            | Pack Contents       | Fixing Screws  |                                   |  |
| Product Code:                                                                                                                  | 33966      | 1 x Latch           | Size:          | 3 x Gauge 6 x 3/4" (3.5mm x 19mm) |  |
| Description:                                                                                                                   | Latch Set  | 1 x Keep Pin        |                | 1 x Gauge 8 x 3/4" (4mm x 19mm)   |  |
| Finish:                                                                                                                        | Black      | 1 x Staple Pin      | Type:          | Roundhead                         |  |
| Base Material:                                                                                                                 | Mild Steel | 1 x Screw on Staple | Finish:        | Black                             |  |
|                                                                                                                                |            | 4 x Fixing Screws   | Base Material: | Stainless Steel                   |  |