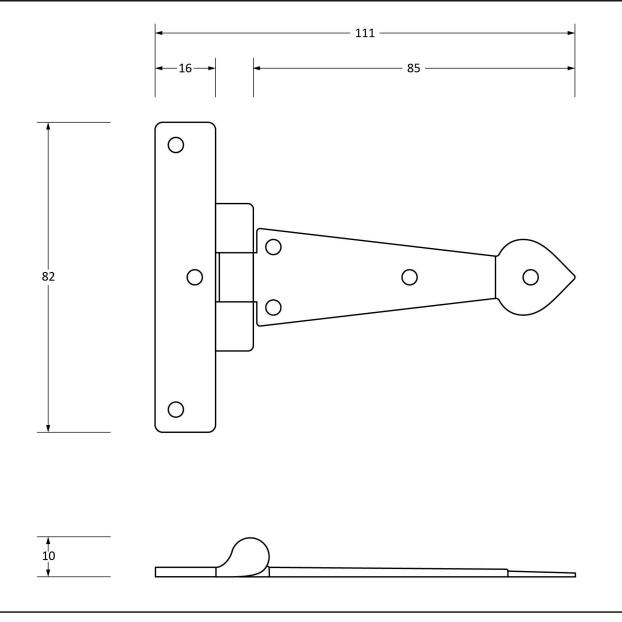

Please Note, due to the hand crafted nature of our products all measurements are approximate and should be used as a guide only.

| Product Information                                        |                                                              | Pack Contents                      | Fixing Screw                                |                                                                        |                                                              |
|------------------------------------------------------------|--------------------------------------------------------------|------------------------------------|---------------------------------------------|------------------------------------------------------------------------|--------------------------------------------------------------|
| Product Code:<br>Description:<br>Finish:<br>Base Material: | 33971<br>4" Arrow Head T Hinge (Pair)<br>Black<br>Mild Steel | 2 x T Hinges<br>14 x Fixing Screws | Size:<br>Type:<br>Finish:<br>Base Material: | Gauge 6 x 3/4" (3.5mm x 19mm)<br>Roundhead<br>Black<br>Stainless Steel | From the <b>t</b> I <sup>®</sup><br>www.from the anvil.co.uk |