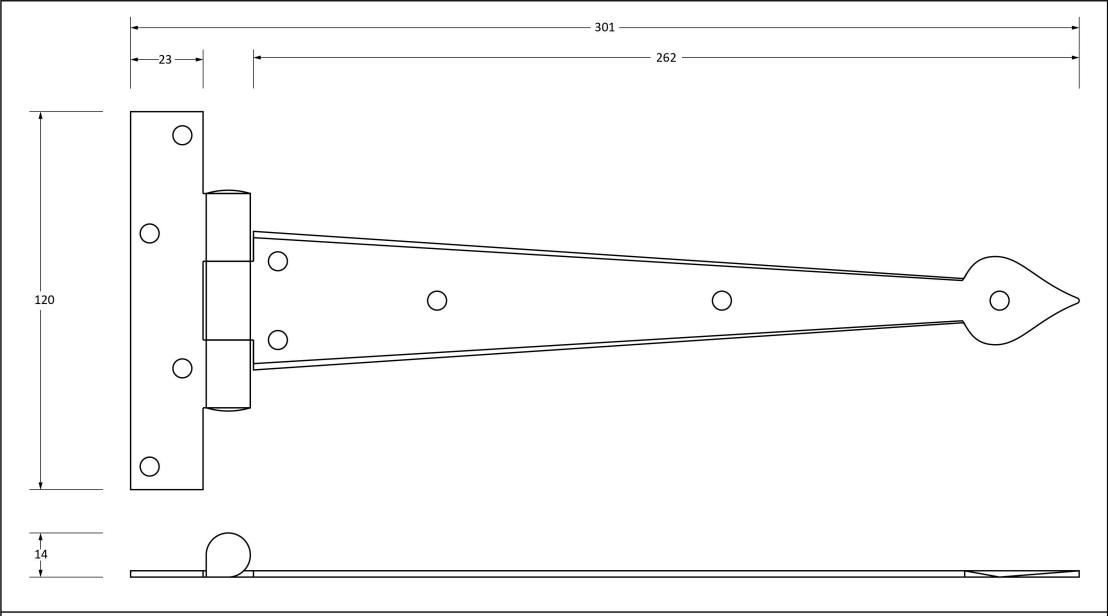

Please Note, due to the hand crafted nature of our products all measurements are approximate and should be used as a guide only.

| Product Information                                        |                                                               | Pack Contents                      | Fixing Screw                                |                                                                     |                                                       |
|------------------------------------------------------------|---------------------------------------------------------------|------------------------------------|---------------------------------------------|---------------------------------------------------------------------|-------------------------------------------------------|
| Product Code:<br>Description:<br>Finish:<br>Base Material: | 33973<br>12" Arrow Head T Hinge (Pair)<br>Black<br>Mild Steel | 2 x T Hinges<br>18 x Fixing Screws | Size:<br>Type:<br>Finish:<br>Base Material: | Gauge 8 x 3/4" (4mmx 19mm)<br>Roundhead<br>Black<br>Stainless Steel | From the • 1 <sup>®</sup><br>www.from the anvil.co.uk |