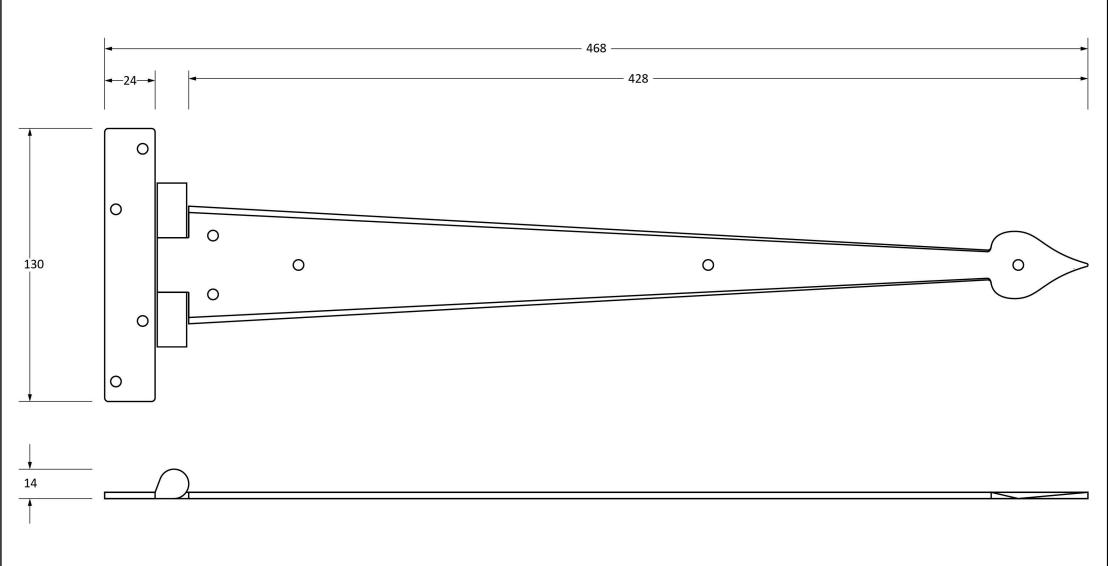

Please Note, due to the hand crafted nature of our products all measurements are approximate and should be used as a guide only.

| Product Information                                                                          |                   | Pack Contents                      | Fixing Screw                                |                                                                    |                                                       |
|----------------------------------------------------------------------------------------------|-------------------|------------------------------------|---------------------------------------------|--------------------------------------------------------------------|-------------------------------------------------------|
| Product Code: 33974<br>Description: 18" Arrowh<br>Finish: Black<br>Base Material: Mild Steel | ad T Hinge (Pair) | 2 x T Hinges<br>18 x Fixing Screws | Size:<br>Type:<br>Finish:<br>Base Material: | Gauge 8 X 1" (4mm x 25mm)<br>Roundhead<br>Black<br>Stainless Steel | From the • 1 <sup>®</sup><br>www.from the anvil.co.uk |