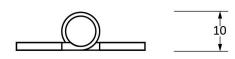

Please Note, due to the hand crafted nature of our products all measurements are approximate and should be used as a guide only.

| Product Information                                        |                                                       | Pack Contents                      | Fixing Screw                                |                                                             |
|------------------------------------------------------------|-------------------------------------------------------|------------------------------------|---------------------------------------------|-------------------------------------------------------------|
| Product Code:<br>Description:<br>Finish:<br>Base Material: | 33985<br>3 1/4" H Hinge (Pair)<br>Black<br>Mild Steel | 2 x H Hinges<br>16 x Fixing Screws | Size:<br>Type:<br>Finish:<br>Base Material: | Gauge 4 x 1/2" (3mm x 13mm) Roundhead Black Stainless Steel |
|                                                            |                                                       |                                    |                                             |                                                             |