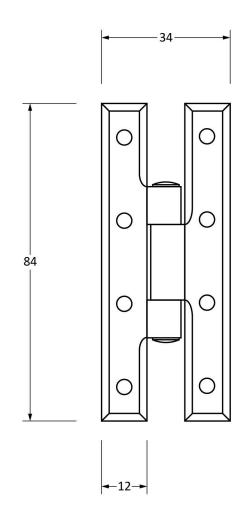

Please Note, due to the hand crafted nature of our products all measurements are approximate and should be used as a guide only.

| Product Information                                        |                                                       | Pack Contents                      | Fixing Screw                                |                                                             |
|------------------------------------------------------------|-------------------------------------------------------|------------------------------------|---------------------------------------------|-------------------------------------------------------------|
| Product Code:<br>Description:<br>Finish:<br>Base Material: | 33985<br>3 1/4" H Hinge (Pair)<br>Black<br>Mild Steel | 2 x H Hinges<br>16 x Fixing Screws | Size:<br>Type:<br>Finish:<br>Base Material: | Gauge 4 x 1/2" (3mm x 13mm) Roundhead Black Stainless Steel |
|                                                            |                                                       |                                    |                                             |                                                             |