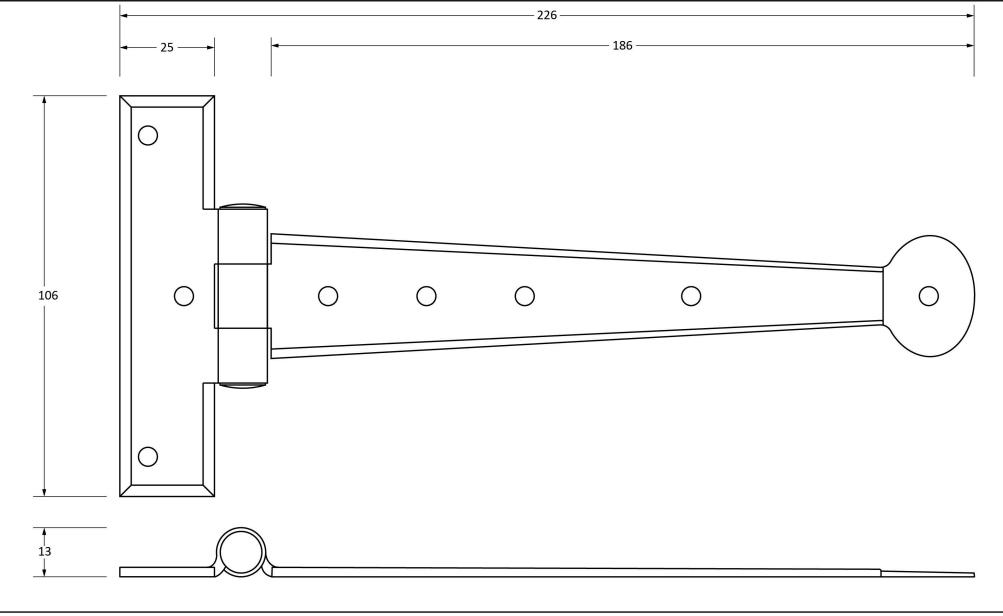

Please Note, due to the hand crafted nature of our products all measurements are approximate and should be used as a guide only.

| Trease Note, and to the hand drafted nature of our products an incusarements are approximate and should be ased as a galactomy. |                   |                    |                |                               |
|---------------------------------------------------------------------------------------------------------------------------------|-------------------|--------------------|----------------|-------------------------------|
| Product Information                                                                                                             |                   | Pack Contents      | Fixing Screw   |                               |
| Product Code:                                                                                                                   | 33988             | 2 x T Hinges       | Size:          | Gauge 6 x 3/4" (3.5mm x 19mm) |
| Description:                                                                                                                    | 9" T Hinge (Pair) | 16 x Fixing Screws | Type:          | Roundhead                     |
| Finish:                                                                                                                         | Black             |                    | Finish:        | Black                         |
| Base Material:                                                                                                                  | Mild Steel        |                    | Base Material: | Stainless Steel               |
|                                                                                                                                 |                   |                    |                |                               |