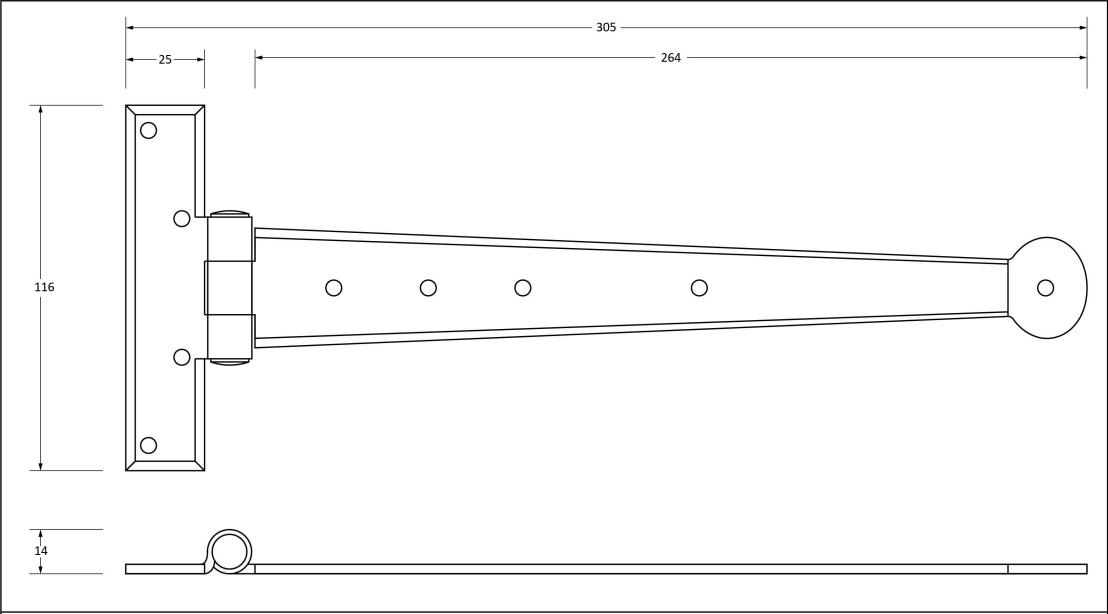

Please Note, due to the hand crafted nature of our products all measurements are approximate and should be used as a guide only.

| Product Information |                                                    | Pack Contents                      | Fixing Screw                                |                                                                        |                                                      |
|---------------------|----------------------------------------------------|------------------------------------|---------------------------------------------|------------------------------------------------------------------------|------------------------------------------------------|
| Finish:             | 33989<br>12″ T Hinge (Pair)<br>Black<br>Mild Steel | 2 x T Hinges<br>18 x Fixing Screws | Size:<br>Type:<br>Finish:<br>Base Material: | Gauge 6 x 3/4" (3.5mm x 19mm)<br>Roundhead<br>Black<br>Stainless Steel | From the •1 <sup>®</sup><br>www.from the anvil.co.uk |