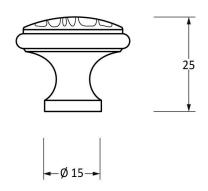

Please Note, due to the hand crafted nature of our products all measurements are approximate and should be used as a guide only.

| Product Information |                                | Pack Contents     | Fixing Screw   |                       |   |
|---------------------|--------------------------------|-------------------|----------------|-----------------------|---|
| Product Code:       | 33992                          | 1 x Cupboard Knob | Size:          | M4 X 40mm             |   |
| Description:        | Hammered Cabinet Knob - Medium | 1 x Fixing Screw  | Type:          | Slotted Machine Screw |   |
| Finish:             | Black                          |                   | Finish:        | Zinc Plating          |   |
| Base Material:      | Mild Steel                     |                   | Base Material: | Mild Steel            |   |
|                     |                                |                   |                |                       | 1 |