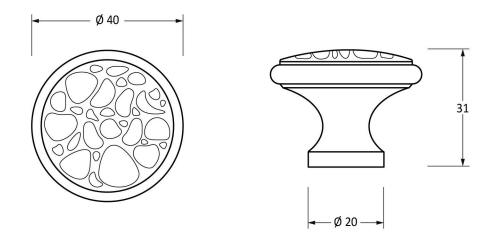

Please Note, due to the hand crafted nature of our products all measurements are approximate and should be used as a guide only.

| Product Information                                        |                                                                  | Pack Contents                         | Fixing Screw                                |                                                                  |                                                       |
|------------------------------------------------------------|------------------------------------------------------------------|---------------------------------------|---------------------------------------------|------------------------------------------------------------------|-------------------------------------------------------|
| Product Code:<br>Description:<br>Finish:<br>Base Material: | 33993<br>Hammered Cabinet Knob - Large<br>Pewter Patina<br>Black | 1 x Cupboard Knob<br>1 x Fixing Screw | Size:<br>Type:<br>Finish:<br>Base Material: | M4 X 40mm<br>Slotted Machine Screw<br>Zinc Plating<br>Mild Steel | From the • 1 <sup>®</sup><br>www.from the anvil.co.uk |