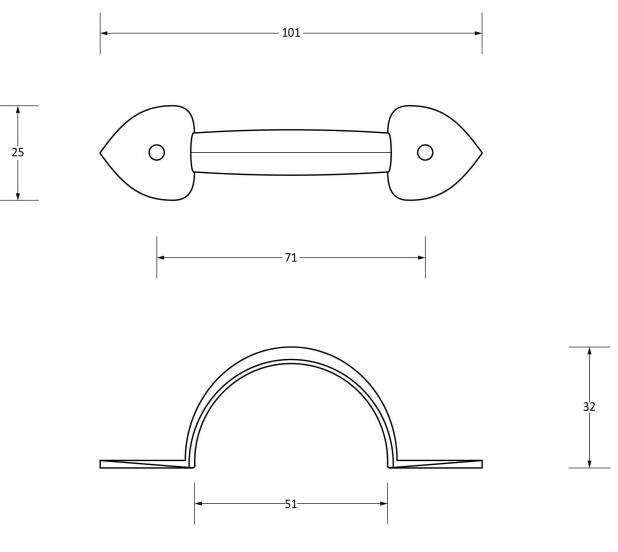

Please Note, due to the hand crafted nature of our products all measurements are approximate and should be used as a guide only.

| Product Information                                                                                  | Pack Contents                   | Fixing Screws                                                                              |                                                       |
|------------------------------------------------------------------------------------------------------|---------------------------------|--------------------------------------------------------------------------------------------|-------------------------------------------------------|
| Product Code: 33994<br>Description: 4" Gothic D Handle<br>Finish: Black<br>Base Material: Mild Steel | 1 x Handle<br>2 x Fixing Screws | Size:Gauge 6 x 3/4" (3.5mm x 19mm)Type:Round HeadFinish:BlackBase Material:Stainless Steel | From the • 1 <sup>®</sup><br>www.from the anvil.co.uk |