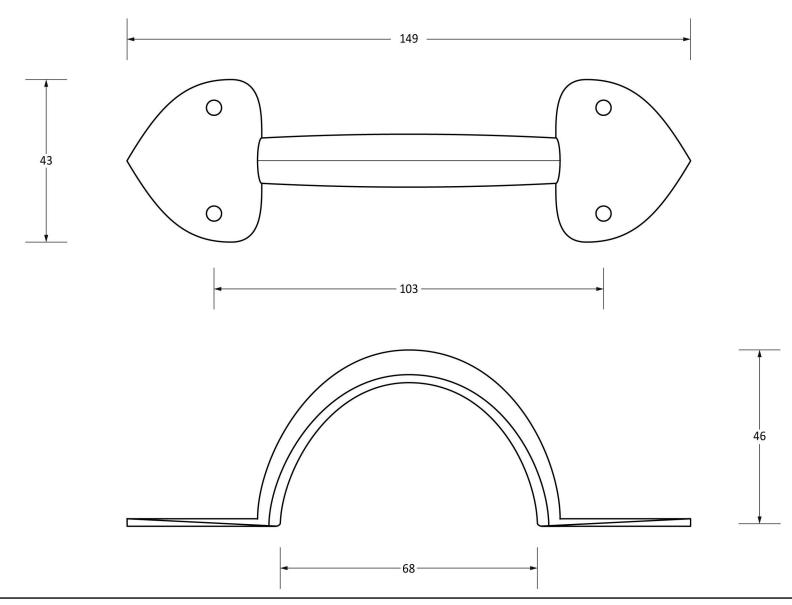

Please Note, due to the hand crafted nature of our products all measurements are approximate and should be used as a guide only.

| Product Information                                                                            | Pack Contents                   | Fixing Screws                               |                                                                         |  |
|------------------------------------------------------------------------------------------------|---------------------------------|---------------------------------------------|-------------------------------------------------------------------------|--|
| Product Code: 33995  Description: 6" Gothic D Handle  Finish: Black  Base Material: Mild Steel | 1 x Handle<br>4 x Fixing Screws | Size:<br>Type:<br>Finish:<br>Base Material: | Gauge 6 x 3/4" (3.5mm x 19mm)<br>Round Head<br>Black<br>Stainless Steel |  |