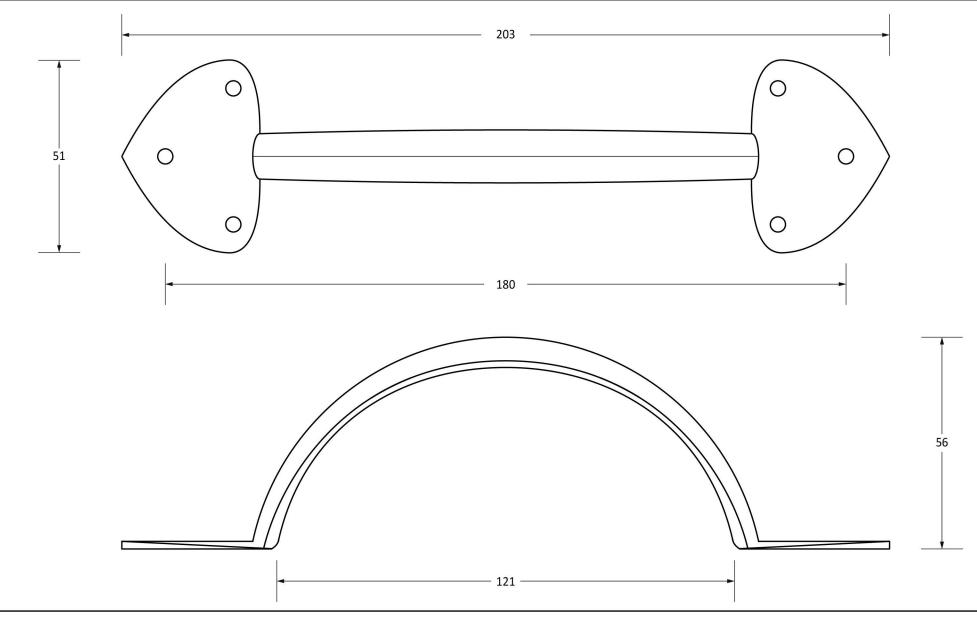

Please Note, due to the hand crafted nature of our products all measurements are approximate and should be used as a guide only.

| Product Information         |                                                    | Pack Contents                   | Fixing Screws                               |                                                                         |                                            |
|-----------------------------|----------------------------------------------------|---------------------------------|---------------------------------------------|-------------------------------------------------------------------------|--------------------------------------------|
| Description: 8<br>Finish: B | 33996<br>8″ Gothic D Handle<br>Black<br>Mild Steel | 1 x Handle<br>6 x Fixing Screws | Size:<br>Type:<br>Finish:<br>Base Material: | Gauge 6 x 3/4" (3.5mm x 19mm)<br>Round Head<br>Black<br>Stainless Steel | From the • 1 ®<br>www.from the anvil.co.uk |