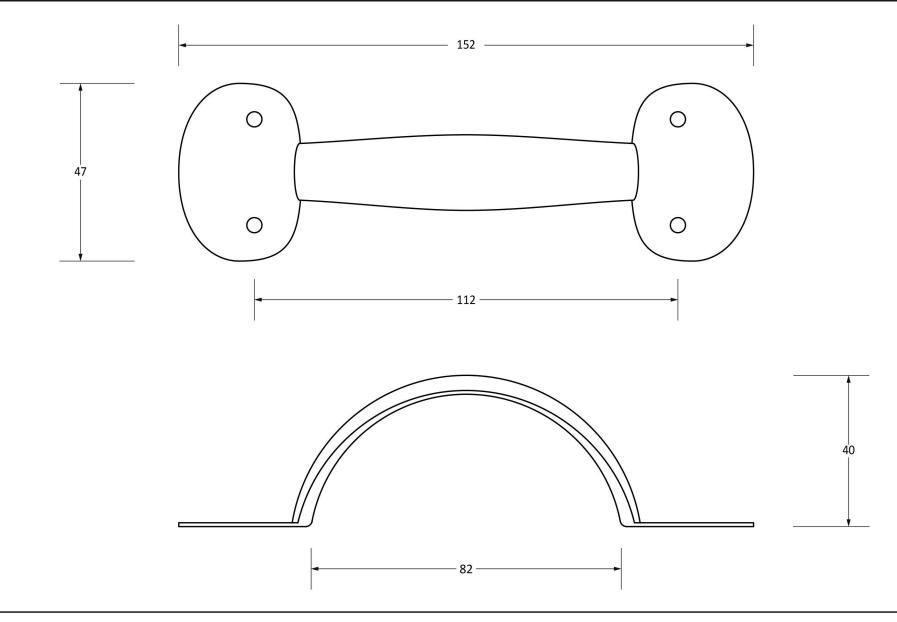

Please Note, due to the hand crafted nature of our products all measurements are approximate and should be used as a guide only.

| Product Information                                        |                                                  | Pack Contents                   | Fixing Screws                               |                                                                         |                                                        |
|------------------------------------------------------------|--------------------------------------------------|---------------------------------|---------------------------------------------|-------------------------------------------------------------------------|--------------------------------------------------------|
| Product Code:<br>Description:<br>Finish:<br>Base Material: | 33998<br>6" Bean D Handle<br>Black<br>Mild Steel | 1 x Handle<br>4 x Fixing Screws | Size:<br>Type:<br>Finish:<br>Base Material: | Gauge 6 x 3/4" (3.5mm x 19mm)<br>Round Head<br>Black<br>Stainless Steel | From the • 1 <sup>®</sup><br>www.from the anvil.co.uk. |