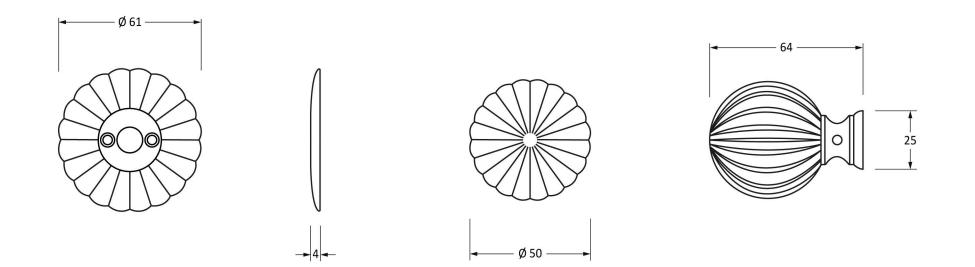

Please Note, due to the hand crafted nature of our products all measurements are approximate and should be used as a guide only.

| Product Information                                        |                                                             | Pack Contents                                                                                     | Fixing Screws                               |                                                                                           |                                                       |
|------------------------------------------------------------|-------------------------------------------------------------|---------------------------------------------------------------------------------------------------|---------------------------------------------|-------------------------------------------------------------------------------------------|-------------------------------------------------------|
| Product Code:<br>Description:<br>Finish:<br>Base Material: | 39010<br>Flower Mortice/Rim Knob Set<br>Aged Brass<br>Brass | 2 x Door Knobs<br>1 x Threaded Spindle (8mm x 120mm)<br>1 x Steel Allen Key<br>4 x Fixings Screws | Size:<br>Type:<br>Finish:<br>Base Material: | Gauge 4 (3mm) x 3/4" (22mm)<br>Countersunk Raised Head<br>Dark Plating<br>Stainless Steel | From the • 1 <sup>®</sup><br>www.from the anvil.co.uk |