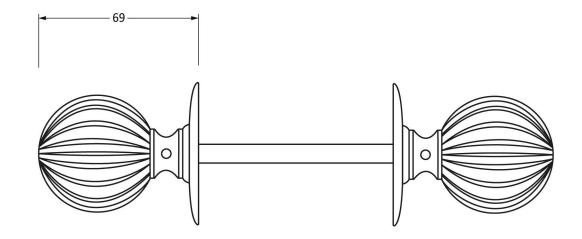

Please Note, due to the hand crafted nature of our products all measurements are approximate and should be used as a guide only.

| Product Information                                        |                                                             | Pack Contents                                                                                     | Fixing Screws                               |                                                                                           |                                                       |
|------------------------------------------------------------|-------------------------------------------------------------|---------------------------------------------------------------------------------------------------|---------------------------------------------|-------------------------------------------------------------------------------------------|-------------------------------------------------------|
| Product Code:<br>Description:<br>Finish:<br>Base Material: | 39010<br>Flower Mortice/Rim Knob Set<br>Aged Brass<br>Brass | 2 x Door Knobs<br>1 x Threaded Spindle (8mm x 120mm)<br>1 x Steel Allen Key<br>4 x Fixings Screws | Size:<br>Type:<br>Finish:<br>Base Material: | Gauge 4 (3mm) x 3/4" (22mm)<br>Countersunk Raised Head<br>Dark Plating<br>Stainless Steel | From the • 1 <sup>®</sup><br>www.from the anvil.co.uk |