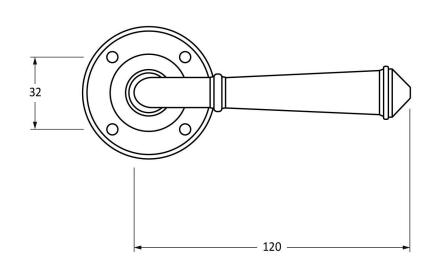

Please Note, due to the hand crafted nature of our products all measurements are approximate and should be used as a guide only.

| · · · · · · · · · · · · · · · · · · · |                           |                                 |                |                              |
|---------------------------------------|---------------------------|---------------------------------|----------------|------------------------------|
| Product Information                   |                           | Pack Contents                   | Fixing Screws  |                              |
| Product Code:                         | 45120                     | 2 x Handles                     | Size:          | Gauge 6 (x 1" (3.5mm x 25mm) |
| Description:                          | Regency Lever On Rose Set | 1 x Split Spindle (8mm x 110mm) | Type:          | Round Head                   |
| Finish:                               | Pewter Patina             | 1 x Split Spindle (8mm x 140mm) | Finish:        | Pewter Patina                |
| Base Material:                        | Mild Steel                | 1 x Steel Allen key             | Base Material: | Stainless Steel              |
|                                       |                           | 8 x Fixing Screws               |                |                              |