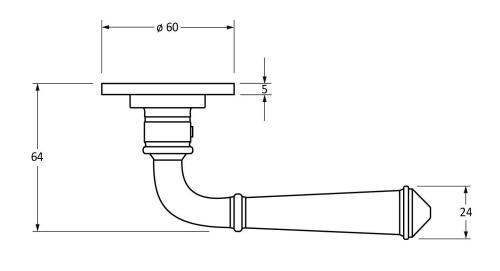

Please Note, due to the hand crafted nature of our products all measurements are approximate and should be used as a guide only.

| · · · · · · · · · · · · · · · · · · · |                           |                                 |                |                              |
|---------------------------------------|---------------------------|---------------------------------|----------------|------------------------------|
| Product Information                   |                           | Pack Contents                   | Fixing Screws  |                              |
| Product Code:                         | 45120                     | 2 x Handles                     | Size:          | Gauge 6 (x 1" (3.5mm x 25mm) |
| Description:                          | Regency Lever On Rose Set | 1 x Split Spindle (8mm x 110mm) | Type:          | Round Head                   |
| Finish:                               | Pewter Patina             | 1 x Split Spindle (8mm x 140mm) | Finish:        | Pewter Patina                |
| Base Material:                        | Mild Steel                | 1 x Steel Allen key             | Base Material: | Stainless Steel              |
|                                       |                           | 8 x Fixing Screws               |                |                              |