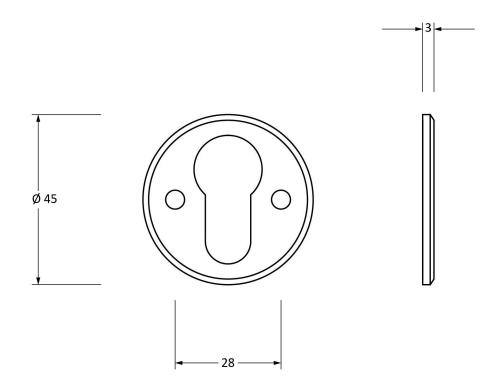

Please Note, due to the hand crafted nature of our products all measurements are approximate and should be used as a guide only.

| Product Information     |                                                          | Pack Contents                       | Fixing Screws                               |                                                                         |                                                       |
|-------------------------|----------------------------------------------------------|-------------------------------------|---------------------------------------------|-------------------------------------------------------------------------|-------------------------------------------------------|
| Description:<br>Finish: | 45122<br>Regency Euro Escutcheon<br>Pewter<br>Mild Steel | 1 x Escutcheon<br>2 x Fixing Screws | Size:<br>Type:<br>Finish:<br>Base Material: | Gauge 6 x 3/4" (3.5mm x 19mm)<br>Roundhead<br>Pewter<br>Stainless Steel | From the • 1 <sup>®</sup><br>www.from the anvil.co.uk |