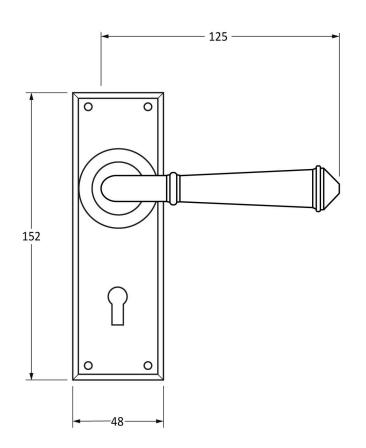

Please Note, due to the hand crafted nature of our products all measurements are approximate and should be used as a guide only.

| Product Information |                        | Pack Contents                   | Fixing Screws  |                             |
|---------------------|------------------------|---------------------------------|----------------|-----------------------------|
| Product Code:       | 45125                  | 2 x Handles                     | Size:          | Gauge 6 x 1" (3.5mm x 25mm) |
| Description:        | Regency Lever Lock Set | 1 x Split Spindle (8mm x 110mm) | Type:          | Round Head                  |
| Finish:             | Pewter Patina          | 1 x Split Spindle (8mm x 140mm) | Finish:        | Pewter Patina               |
| Base Material:      | Mild Steel             | 1 x Steel Allen Key             | Base Material: | Stainless Steel             |
|                     |                        | 8 x Fixing Screws               |                |                             |