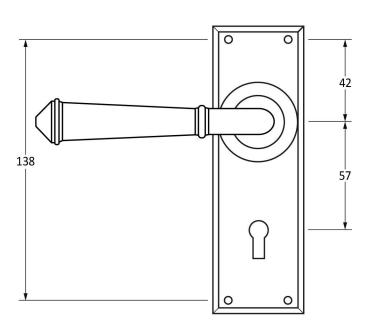

Please Note, due to the hand crafted nature of our products all measurements are approximate and should be used as a guide only.

| Product Information |                        | Pack Contents                   | Fixing Screws  |                             |
|---------------------|------------------------|---------------------------------|----------------|-----------------------------|
| Product Code:       | 45125                  | 2 x Handles                     | Size:          | Gauge 6 x 1" (3.5mm x 25mm) |
| Description:        | Regency Lever Lock Set | 1 x Split Spindle (8mm x 110mm) | Type:          | Round Head                  |
| Finish:             | Pewter Patina          | 1 x Split Spindle (8mm x 140mm) | Finish:        | Pewter Patina               |
| Base Material:      | Mild Steel             | 1 x Steel Allen Key             | Base Material: | Stainless Steel             |
|                     |                        | 8 x Fixing Screws               |                |                             |