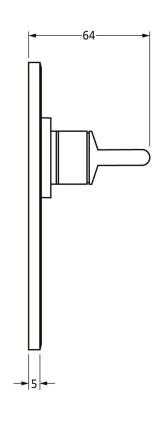

Please Note, due to the hand crafted nature of our products all measurements are approximate and should be used as a guide only.

| Product Information |                        | Pack Contents                   | Fixing Screws  |                             |
|---------------------|------------------------|---------------------------------|----------------|-----------------------------|
| Product Code:       | 45125                  | 2 x Handles                     | Size:          | Gauge 6 x 1" (3.5mm x 25mm) |
| Description:        | Regency Lever Lock Set | 1 x Split Spindle (8mm x 110mm) | Type:          | Round Head                  |
| Finish:             | Pewter Patina          | 1 x Split Spindle (8mm x 140mm) | Finish:        | Pewter Patina               |
| Base Material:      | Mild Steel             | 1 x Steel Allen Key             | Base Material: | Stainless Steel             |
|                     |                        | 8 x Fixing Screws               |                |                             |