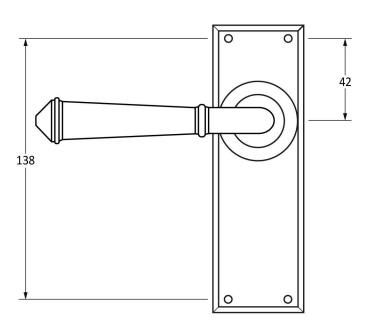

Please Note, due to the hand crafted nature of our products all measurements are approximate and should be used as a guide only.

| Product Information |                         | Pack Contents                   | Fixing Screws  |                             |
|---------------------|-------------------------|---------------------------------|----------------|-----------------------------|
| Product Code:       | 45126                   | 2 x Handles                     | Size:          | Gauge 6 x 1" (3.5mm x 25mm) |
| Description:        | Regency Lever Latch Set | 1 x Split Spindle (8mm x 110mm) | Type:          | Round Head                  |
| Finish:             | Pewter Patina           | 1 x Split Spindle (8mm x 140mm) | Finish:        | Pewter Patina               |
| Base Material:      | Mild Steel              | 1 x Steel Allen Key             | Base Material: | Stainless Steel             |
|                     |                         | 8 x Fixing Screws               |                |                             |