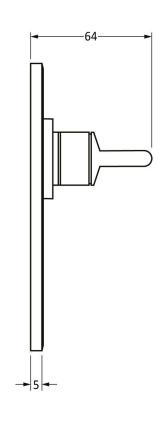

Please Note, due to the hand crafted nature of our products all measurements are approximate and should be used as a guide only.

| Product Information |                         | Pack Contents                   | Fixing Screws  |                             |
|---------------------|-------------------------|---------------------------------|----------------|-----------------------------|
| Product Code:       | 45126                   | 2 x Handles                     | Size:          | Gauge 6 x 1" (3.5mm x 25mm) |
| Description:        | Regency Lever Latch Set | 1 x Split Spindle (8mm x 110mm) | Type:          | Round Head                  |
| Finish:             | Pewter Patina           | 1 x Split Spindle (8mm x 140mm) | Finish:        | Pewter Patina               |
| Base Material:      | Mild Steel              | 1 x Steel Allen Key             | Base Material: | Stainless Steel             |
|                     |                         | 8 x Fixing Screws               |                |                             |