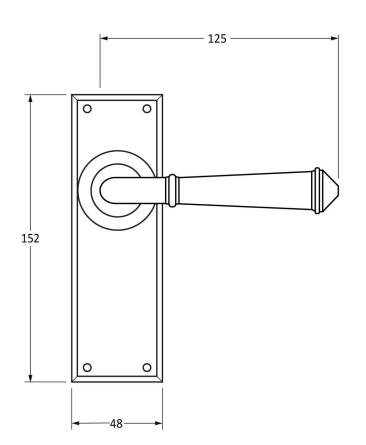

Please Note, due to the hand crafted nature of our products all measurements are approximate and should be used as a guide only.

| Product Information |                         | Pack Contents                   | Fixing Screws  |                             |
|---------------------|-------------------------|---------------------------------|----------------|-----------------------------|
| Product Code:       | 45126                   | 2 x Handles                     | Size:          | Gauge 6 x 1" (3.5mm x 25mm) |
| Description:        | Regency Lever Latch Set | 1 x Split Spindle (8mm x 110mm) | Type:          | Round Head                  |
| Finish:             | Pewter Patina           | 1 x Split Spindle (8mm x 140mm) | Finish:        | Pewter Patina               |
| Base Material:      | Mild Steel              | 1 x Steel Allen Key             | Base Material: | Stainless Steel             |
|                     |                         | 8 x Fixing Screws               |                |                             |