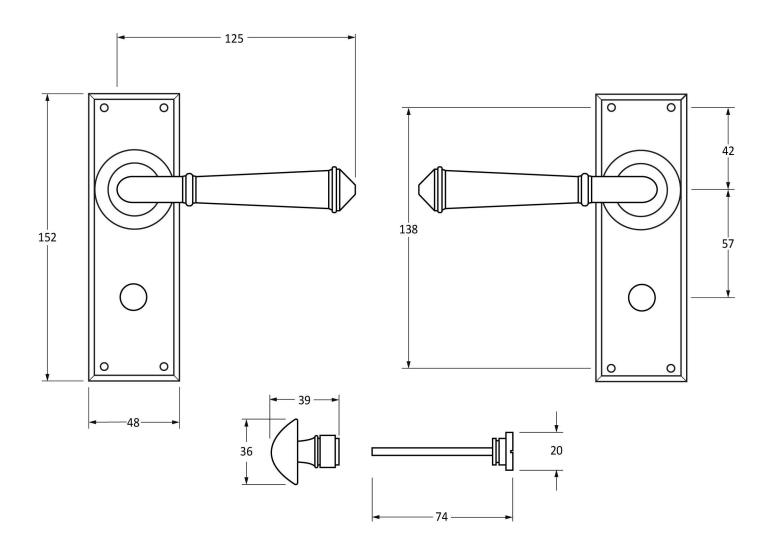

Please Note, due to the hand crafted nature of our products all measurements are approximate and should be used as a guide only.

| Product Information                                                                                            | Pack Contents                                                                                                                   | Fixing Screws                                                                                              | Γ |
|----------------------------------------------------------------------------------------------------------------|---------------------------------------------------------------------------------------------------------------------------------|------------------------------------------------------------------------------------------------------------|---|
| Product Code: 45127  Description: Regency Lever Bathroom Set  Finish: Pewter Patina  Base Material: Mild Steel | 2 x Handles 1 x Thumbturn 1 x Split Spindle (8mm x 110mm) 1 x Split Spindle (8mm x 140mm) 1 x Steel Allen Key 8 x Fixing Screws | Size: Gauge 6 x 1" (3.5mm x 25mm)  Type: Round Head  Finish: Pewter Patina  Base Material: Stainless Steel |   |