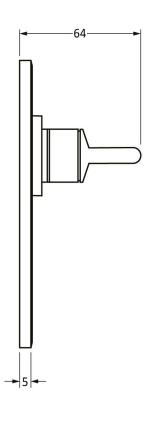

Please Note, due to the hand crafted nature of our products all measurements are approximate and should be used as a guide only.

| Product Information                                                                                            | Pack Contents                                                                                                                   | Fixing Screws                                                                                              | Γ |
|----------------------------------------------------------------------------------------------------------------|---------------------------------------------------------------------------------------------------------------------------------|------------------------------------------------------------------------------------------------------------|---|
| Product Code: 45127  Description: Regency Lever Bathroom Set  Finish: Pewter Patina  Base Material: Mild Steel | 2 x Handles 1 x Thumbturn 1 x Split Spindle (8mm x 110mm) 1 x Split Spindle (8mm x 140mm) 1 x Steel Allen Key 8 x Fixing Screws | Size: Gauge 6 x 1" (3.5mm x 25mm)  Type: Round Head  Finish: Pewter Patina  Base Material: Stainless Steel |   |