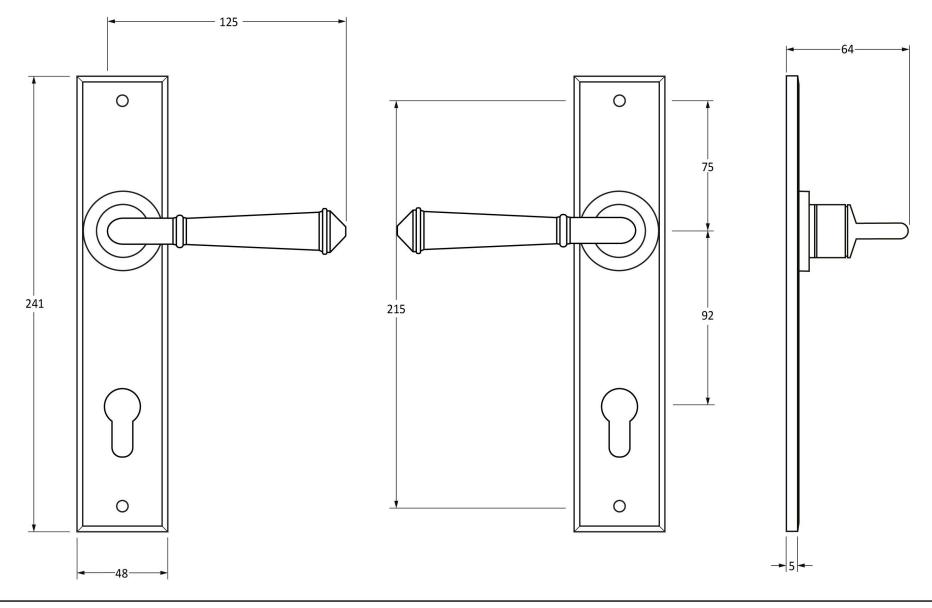

Please Note, due to the hand crafted nature of our products all measurements are approximate and should be used as a guide only.

| Product Information |                               | Pack Contents                   | Fixing Screws  |                             |   |
|---------------------|-------------------------------|---------------------------------|----------------|-----------------------------|---|
| Product Code:       | 45129                         | 2 x Handles                     | Size:          | 90mm & 26mm                 |   |
| Description:        | Regency Lever Espag. Lock Set | 1 x Split Spindle (8mm x 110mm) | Type:          | Slotted Male & Female Bolts |   |
| Finish:             | Pewter Patina                 | 1 x Split Spindle (8mm x 140mm) | Finish:        | Pewter Patina               |   |
| Base Material:      | Mild Steel                    | 1 x Steel Allen Key             | Base Material: | Stainless Steel             | ĺ |
|                     |                               | 2 x Fixing Screws               |                |                             |   |