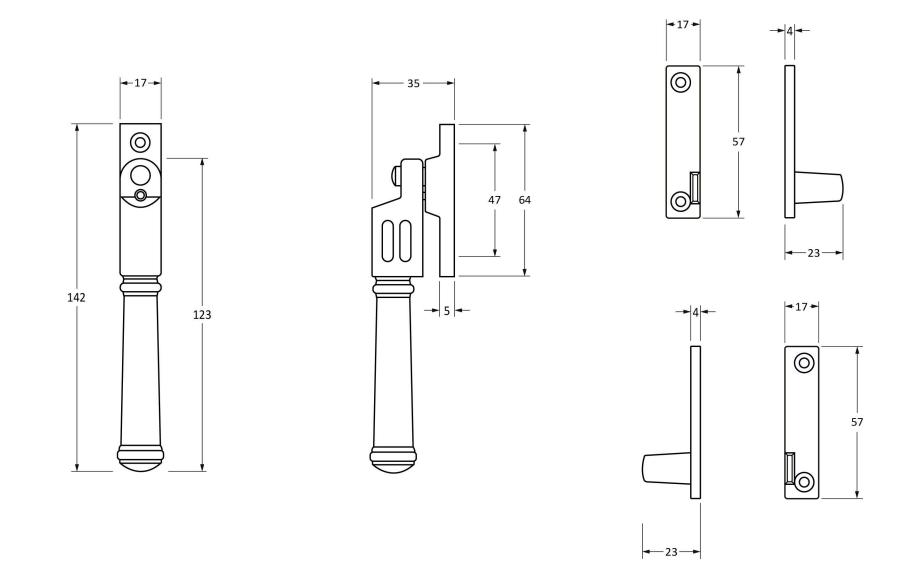

Please Note, due to the hand crafted nature of our products all measurements are approximate and should be used as a guide only.

| Product Information                                        |                                                                                       | Pack Contents                                                                          | Fixing Screws                               |                                                                                |                                                       |
|------------------------------------------------------------|---------------------------------------------------------------------------------------|----------------------------------------------------------------------------------------|---------------------------------------------|--------------------------------------------------------------------------------|-------------------------------------------------------|
| Product Code:<br>Description:<br>Finish:<br>Base Material: | 45137<br>Regency Night Vent Locking<br>Window Fastener<br>Pewter Patina<br>Mild Steel | 1 x Fastener<br>1 x LH Keep<br>1 x RH Keep<br>1 x Steel Allen Key<br>4 x Fixing Screws | Size:<br>Type:<br>Finish:<br>Base Material: | Gauge 8 x 3/4" (4mm x 19mm)<br>Countersunk<br>Pewter Patina<br>Stainless Steel | From the • 1 <sup>®</sup><br>www.from the anvil.co.uk |