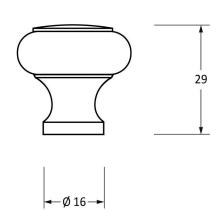

Please Note, due to the hand crafted nature of our products all measurements are approximate and should be used as a guide only.

|                     | *                             | 8 N              | 190.5          | 1697                  |   |
|---------------------|-------------------------------|------------------|----------------|-----------------------|---|
| Product Information |                               | Pack Contents    | Fixing Screw   |                       |   |
| Product Code:       | 45149                         | 1 x Cabinet Knob | Size:          | M4 X 40mm             |   |
| Description:        | Regency Cupboard Knob - Small | 1 x Fixing Screw | Type:          | Slotted Machine Screw |   |
| Finish:             | Pewter Patina                 |                  | Finish:        | Zinc Plating          |   |
| Base Material:      | Mild Steel                    |                  | Base Material: | Mild Steel            |   |
|                     |                               |                  |                |                       | 1 |