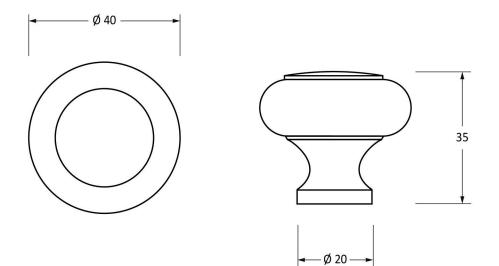

Please Note, due to the hand crafted nature of our products all measurements are approximate and should be used as a guide only.

| Product Information                                        |                                                                       | Pack Contents                        | Fixing Screw                                |                                                                  |                                                   |
|------------------------------------------------------------|-----------------------------------------------------------------------|--------------------------------------|---------------------------------------------|------------------------------------------------------------------|---------------------------------------------------|
| Product Code:<br>Description:<br>Finish:<br>Base Material: | 45150<br>Regency Cupboard Knob - Large<br>Pewter Patina<br>Mild Steel | 1 x Cabinet Knob<br>1 x Fixing Screw | Size:<br>Type:<br>Finish:<br>Base Material: | M4 X 40mm<br>Slotted Machine Screw<br>Zinc Plating<br>Mild Steel | From the for the for the www.from the anvil.co.uk |