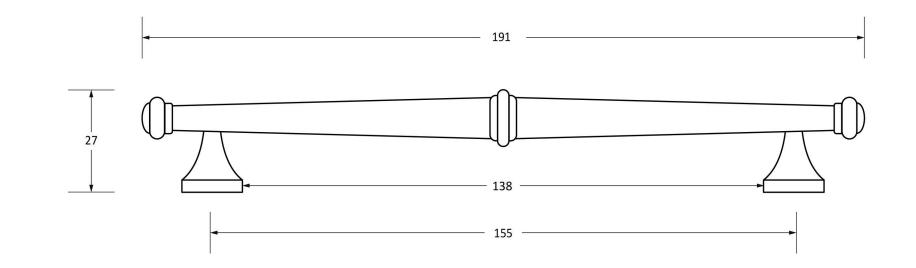

Please Note, due to the hand crafted nature of our products all measurements are approximate and should be used as a guide only.

| Product Information                                                                                  | Pack Contents                                | Fixing Screws                              |                                                              |                                                               |
|------------------------------------------------------------------------------------------------------|----------------------------------------------|--------------------------------------------|--------------------------------------------------------------|---------------------------------------------------------------|
| Product Code: 45152<br>Description: Regency Pull Hand<br>Finish: Pewter<br>Base Material: Mild Steel | 1 x Handle<br>lle - Medium 2 x Fixing Screws | Size:<br>Type:<br>Finish:<br>Base Material | M4 x 40mm<br>Slotted Machine Screw<br>Pewter<br>: Mild Steel | From the <b>t</b> 1 <sup>®</sup><br>www.from the anvil.co.uk. |