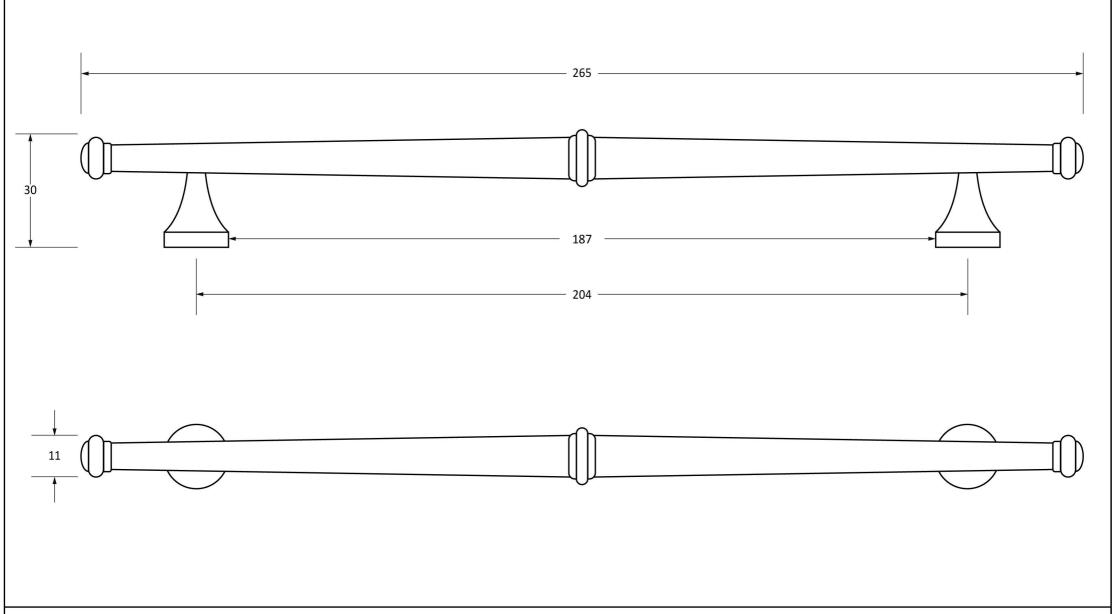

www.fromtheanvil.co.uk

Please Note, due to the hand crafted nature of our products all measurements are approximate and should be used as a guide only.

|                                          | MID PAG           | -              | ·                     |   |
|------------------------------------------|-------------------|----------------|-----------------------|---|
| Product Information                      | Pack Contents     | Fixing Screws  |                       |   |
| Product Code: 45153                      | 1 x Handle        | Size:          | M4 x 40mm             | , |
| Description: Regency Pull Handle - Large | 2 x Fixing Screws | Type:          | Slotted Machine Screw |   |
| Finish: Pewter                           |                   | Finish:        | Pewter                |   |
| Base Material: Mild Steel                |                   | Base Material: | Mild Steel            |   |
|                                          |                   |                |                       |   |