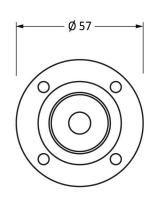

Please Note, due to the hand crafted nature of our products all measurements are approximate and should be used as a guide only.

| Trease Note, and to the hand crafted nature of our products an incusarements are approximate and should be ased as a gaine only. |                              |                                    |                |                             |
|----------------------------------------------------------------------------------------------------------------------------------|------------------------------|------------------------------------|----------------|-----------------------------|
| Product Information                                                                                                              |                              | Pack Contents                      | Fixing Screws  |                             |
| Product Code:                                                                                                                    | 45156                        | 2 x Door Knobs                     | Size:          | Gauge 6 (3.5mm) x 1" (25mm) |
| Description:                                                                                                                     | Regency Mortice/Rim Knob Set | 2 x Roses                          | Type:          | Round Head                  |
| Finish:                                                                                                                          | Pewter Patina                | 1 x Threaded Spindle (8mm x 120mm) | Finish:        | Pewter Patina               |
| Base Material:                                                                                                                   | Mild Steel                   | 1 x Steel Allen Key                | Base Material: | Stainless Steel             |
|                                                                                                                                  |                              | 8 x Fixing Screws                  |                |                             |