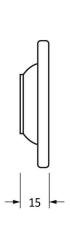

Please Note, due to the hand crafted nature of our products all measurements are approximate and should be used as a guide only.

| Trease Note, and to the hand crafted nature of our products an incusarements are approximate and should be ased as a gaine only. |                              |                                    |                |                             |
|----------------------------------------------------------------------------------------------------------------------------------|------------------------------|------------------------------------|----------------|-----------------------------|
| Product Information                                                                                                              |                              | Pack Contents                      | Fixing Screws  |                             |
| Product Code:                                                                                                                    | 45156                        | 2 x Door Knobs                     | Size:          | Gauge 6 (3.5mm) x 1" (25mm) |
| Description:                                                                                                                     | Regency Mortice/Rim Knob Set | 2 x Roses                          | Type:          | Round Head                  |
| Finish:                                                                                                                          | Pewter Patina                | 1 x Threaded Spindle (8mm x 120mm) | Finish:        | Pewter Patina               |
| Base Material:                                                                                                                   | Mild Steel                   | 1 x Steel Allen Key                | Base Material: | Stainless Steel             |
|                                                                                                                                  |                              | 8 x Fixing Screws                  |                |                             |