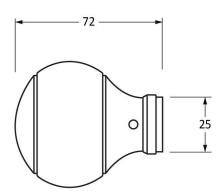

Please Note, due to the hand crafted nature of our products all measurements are approximate and should be used as a guide only.

| Trease Note, and to the hand crafted nature of our products an incusarements are approximate and should be ased as a gaine only. |                              |                                    |                |                             |
|----------------------------------------------------------------------------------------------------------------------------------|------------------------------|------------------------------------|----------------|-----------------------------|
| Product Information                                                                                                              |                              | Pack Contents                      | Fixing Screws  |                             |
| Product Code:                                                                                                                    | 45156                        | 2 x Door Knobs                     | Size:          | Gauge 6 (3.5mm) x 1" (25mm) |
| Description:                                                                                                                     | Regency Mortice/Rim Knob Set | 2 x Roses                          | Type:          | Round Head                  |
| Finish:                                                                                                                          | Pewter Patina                | 1 x Threaded Spindle (8mm x 120mm) | Finish:        | Pewter Patina               |
| Base Material:                                                                                                                   | Mild Steel                   | 1 x Steel Allen Key                | Base Material: | Stainless Steel             |
|                                                                                                                                  |                              | 8 x Fixing Screws                  |                |                             |