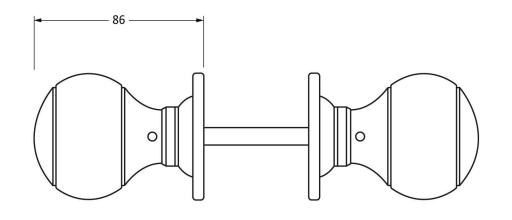

Please Note, due to the hand crafted nature of our products all measurements are approximate and should be used as a guide only.

| Trease Note, and to the hand crafted nature of our products an incusarements are approximate and should be ased as a gaine only. |                              |                                    |                |                             |
|----------------------------------------------------------------------------------------------------------------------------------|------------------------------|------------------------------------|----------------|-----------------------------|
| Product Information                                                                                                              |                              | Pack Contents                      | Fixing Screws  |                             |
| Product Code:                                                                                                                    | 45156                        | 2 x Door Knobs                     | Size:          | Gauge 6 (3.5mm) x 1" (25mm) |
| Description:                                                                                                                     | Regency Mortice/Rim Knob Set | 2 x Roses                          | Type:          | Round Head                  |
| Finish:                                                                                                                          | Pewter Patina                | 1 x Threaded Spindle (8mm x 120mm) | Finish:        | Pewter Patina               |
| Base Material:                                                                                                                   | Mild Steel                   | 1 x Steel Allen Key                | Base Material: | Stainless Steel             |
|                                                                                                                                  |                              | 8 x Fixing Screws                  |                |                             |