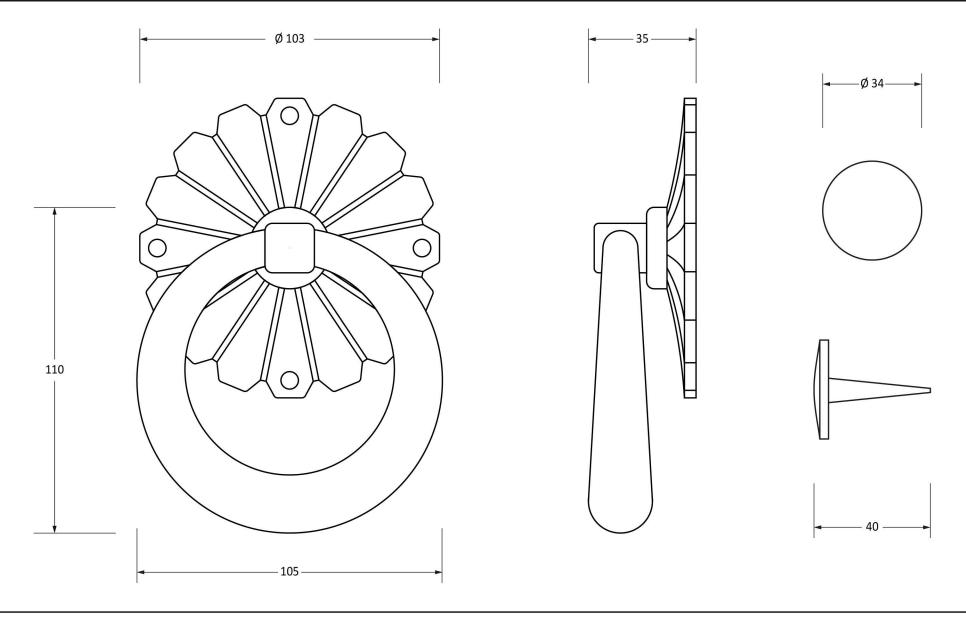

Please Note, due to the hand crafted nature of our products all measurements are approximate and should be used as a guide only.

| Product Information |                         | Pack Contents     | Fixing Screws  |                           |   |
|---------------------|-------------------------|-------------------|----------------|---------------------------|---|
| Product Code:       | 45207                   | 1 x Door Knocker  | Size:          | Gauge 8 x 1" (4mm x 25mm) |   |
| Description:        | Shropshire Door Knocker | 1 x Door Stud     | Type:          | Roundhead                 |   |
| Finish:             | Pewter                  | 4 x Fixing Screws | Finish:        | Pewter                    |   |
| Base Material:      | Mild Steel              |                   | Base Material: | Stainless Steel           |   |
|                     |                         |                   |                |                           | ı |