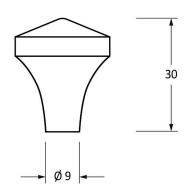

Please Note, due to the hand crafted nature of our products all measurements are approximate and should be used as a guide only.

| Product Information |                                 | Pack Contents    | Fixing Screw   |                       |   |
|---------------------|---------------------------------|------------------|----------------|-----------------------|---|
| Product Code:       | 45211                           | 1 x Cabinet Knob | Size:          | M4 X 40mm             |   |
| Description:        | Shropshire Cabinet Knob - Small | 1 x Fixing Screw | Type:          | Slotted Machine Screw |   |
| Finish:             | Pewter Patina                   |                  | Finish:        | Zinc Plating          |   |
| Base Material:      | Mild Steel                      |