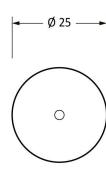

Please Note, due to the hand crafted nature of our products all measurements are approximate and should be used as a guide only.

| Product Information |                                 | Pack Contents    | Fixing Screw   |                       |   |
|---------------------|---------------------------------|------------------|----------------|-----------------------|---|
| Product Code:       | 45211                           | 1 x Cabinet Knob | Size:          | M4 X 40mm             |   |
| Description:        | Shropshire Cabinet Knob - Small | 1 x Fixing Screw | Type:          | Slotted Machine Screw |   |
| Finish:             | Pewter Patina                   |                  | Finish:        | Zinc Plating          |   |
| Base Material:      | Mild Steel