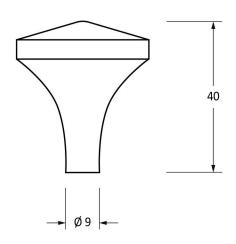

Please Note, due to the hand crafted nature of our products all measurements are approximate and should be used as a guide only.

|                     |                                 |                  | <del></del>    |                       |   |
|---------------------|---------------------------------|------------------|----------------|-----------------------|---|
| Product Information |                                 | Pack Contents    | Fixing Screw   |                       |   |
| Product Code:       | 45212                           | 1 x Cabinet Knob | Size:          | M4 X 40mm             |   |
| Description:        | Shropshire Cabinet Knob - Large | 1 x Fixing Screw | Type:          | Slotted Machine Screw |   |
| Finish:             | Pewter Patina                   |                  | Finish:        | Zinc Plating          |   |
| Base Material:      | Mild Steel                      |                  | Base Material: | Mild Steel            |   |
|                     |                                 |                  |                |                       | 1 |