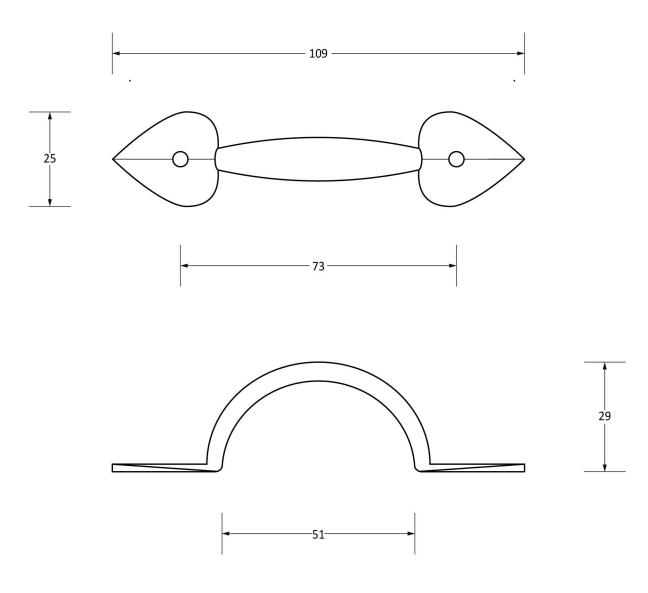

Please Note, due to the hand crafted nature of our products all measurements are approximate and should be used as a guide only.

| Product Information                                        |                                                               | Pack Contents                        | Fixing Screws                               |                                                                          |                                                        |
|------------------------------------------------------------|---------------------------------------------------------------|--------------------------------------|---------------------------------------------|--------------------------------------------------------------------------|--------------------------------------------------------|
| Product Code:<br>Description:<br>Finish:<br>Base Material: | 45245<br>Small Shropshire Pull Handle<br>Pewter<br>Mild Steel | 1 x Pull Handle<br>2 x Fixing Screws | Size:<br>Type:<br>Finish:<br>Base Material: | Gauge 6 x 3/4" (3.5mm x 19mm)<br>Round Head<br>Pewter<br>Stainless Steel | From the • 1 <sup>®</sup><br>www.from the anvil.co.uk. |