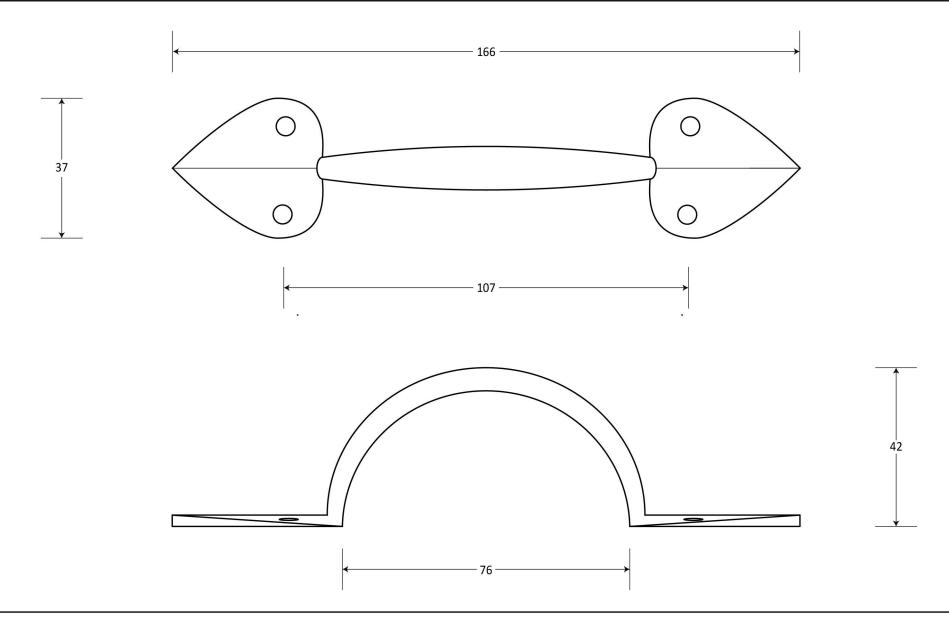

Please Note, due to the hand crafted nature of our products all measurements are approximate and should be used as a guide only.

| Product Information                                                                                       | Pack Contents                        | Fixing Screws                               |                                                                          |
|-----------------------------------------------------------------------------------------------------------|--------------------------------------|---------------------------------------------|--------------------------------------------------------------------------|
| Product Code: 45246  Description: Medium Shropshire Pull Handle Finish: Pewter  Base Material: Mild Steel | 1 x Pull Handle<br