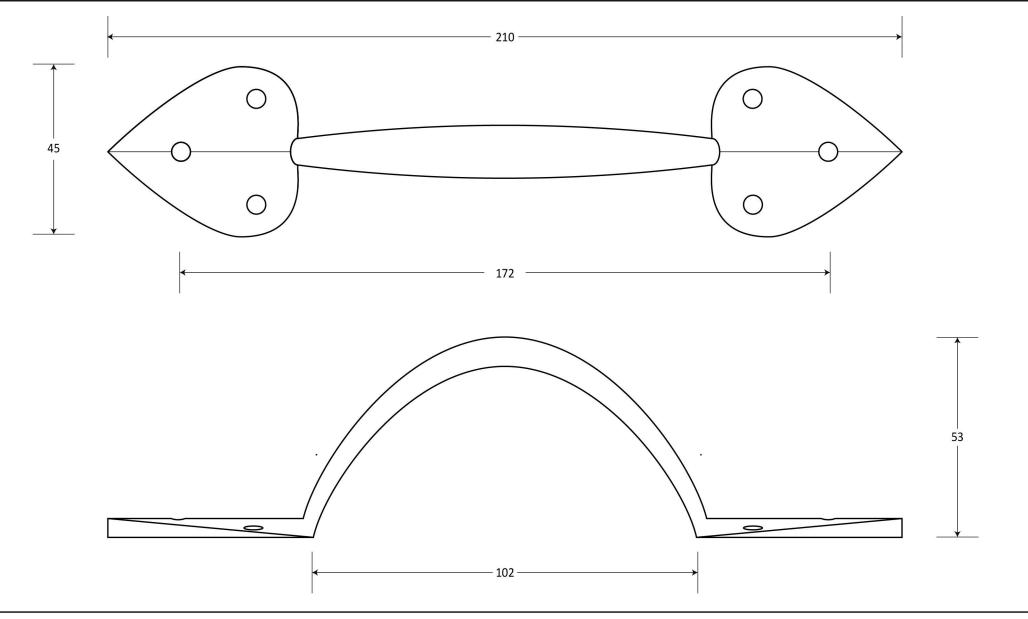

Please Note, due to the hand crafted nature of our products all measurements are approximate and should be used as a guide only.

|                     | *                            | * *               |                | *                             |
|---------------------|------------------------------|-------------------|----------------|-------------------------------|
| Product Information |                              | Pack Contents     | Fixing Screws  |                               |
| Product Code:       | 45247                        | 1 x Pull Handle   | Size:          | Gauge 6 x 3/4" (3.5mm x 19mm) |
| Description:        | Large Shropshire Pull Handle | 6 x Fixing Screws | Type:          | Round Head                    |
| Finish:             | Pewter                       |                   | Finish:        | Pewter                        |
| Base Material:      | Mild Steel                   |                   | Base Material: | Stainless Steel               |
|                     |                              |                   |                |                               |