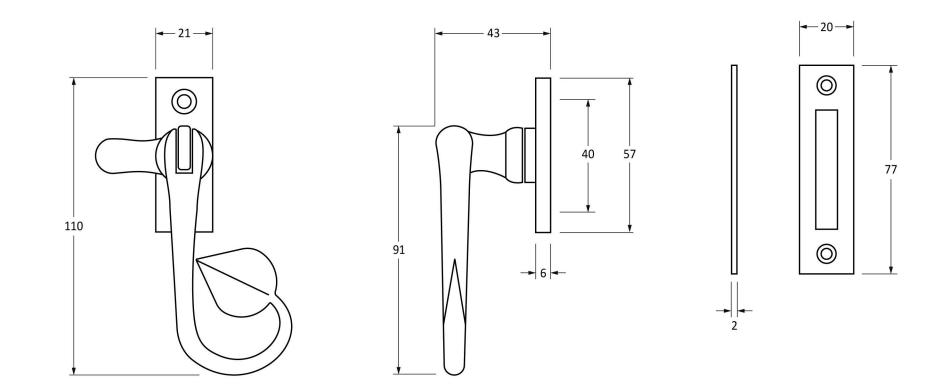

Please Note, due to the hand crafted nature of our products all measurements are approximate and should be used as a guide only.

| Product Information                                                                                              | Pack Contents                                               | Fixing Screws                                                                                                                                             |                                                              |
|------------------------------------------------------------------------------------------------------------------|-------------------------------------------------------------|-----------------------------------------------------------------------------------------------------------------------------------------------------------|--------------------------------------------------------------|
| Product Code: 45250<br>Description: Shropshire Window Fast<br>Finish: Pewter Patina<br>Base Material: Mild Steel | 1 x Fastener<br>ener 1 x Mortice Plate<br>4 x Fixing Screws | Size: 2 x Gauge 6 x 1/2" (3.5mm x 13mm<br>2 x Gauge 8 x 3/4" (4mm x 19mm)<br>Type: Countersunk<br>Finish: Pewter Patina<br>Base Material: Stainless Steel | From the <b>i</b> l <sup>®</sup><br>www.from the anvil.co.uk |