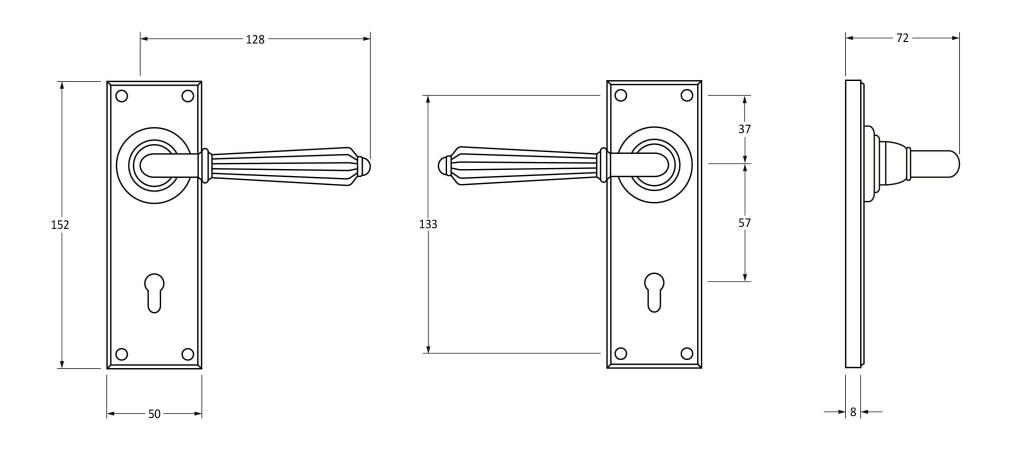

Please Note, due to the hand crafted nature of our products all measurements are approximate and should be used as a guide only.

| Product Information |                       | Pack Contents                   | Fixing Screws  |                             |
|---------------------|-----------------------|---------------------------------|----------------|-----------------------------|
| Product Code:       | 45310                 | 2 x Handles                     | Size:          | Gauge 6 x 1" (3.5mm x 25mm) |
| Description:        | Hinton Lever Lock Set | 1 x Split Spindle (8mm x 95mm)  | Type:          | Countersunk Raised Head     |
| Finish:             | Aged Brass            | 1 x Split Spindle (8mm x 125mm) | Finish:        | Dark Plating                |
| Base Material:      | Brass                 | 1 x Steel Allen Key             | Base Material: | Stainless Steel             |
|                     |                       | 8 x Fixing Screws               |                |                             |