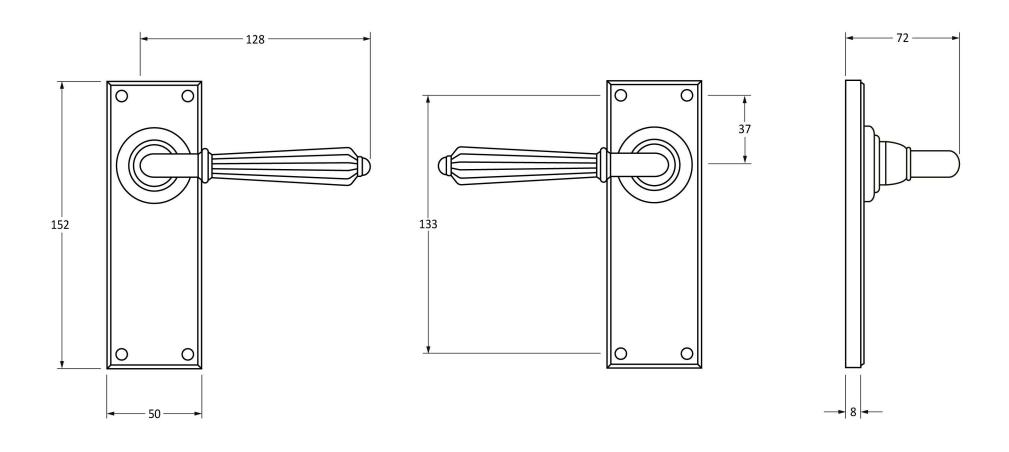

Please Note, due to the hand crafted nature of our products all measurements are approximate and should be used as a guide only.

| Product Information |                        | Pack Contents                   | Fixing Screws  |                             |
|---------------------|------------------------|---------------------------------|----------------|-----------------------------|
| Product Code:       | 45311                  | 2 x Handles                     | Size:          | Gauge 6 x 1" (3.5mm x 25mm) |
| Description:        | Hinton Lever Latch Set | 1 x Split Spindle (8mm x 95mm)  | Type:          | Countersunk Raised Head     |
| Finish:             | Aged Brass             | 1 x Split Spindle (8mm x 125mm) | Finish:        | Dark Plating                |
| Base Material:      | Brass                  | 1 x Steel Allen Key             | Base Material: | Stainless Steel             |
|                     |                        | 8 x Fixing Screws               |                |                             |