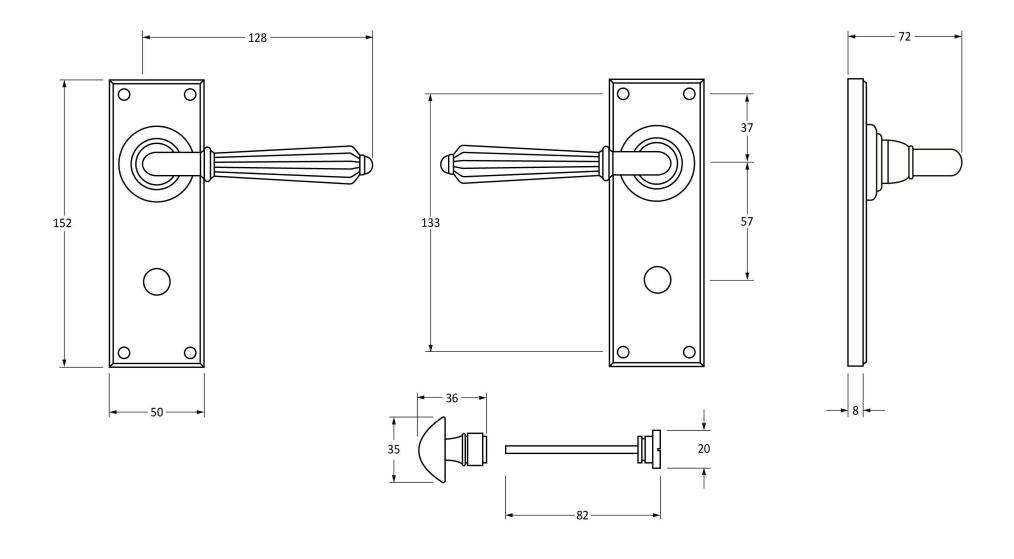

Please Note, due to the hand crafted nature of our products all measurements are approximate and should be used as a guide only.

| Product Information                                                                                   | Pack Contents                                                                                                                  | Fixing Screws                               |                                                                                  |
|-------------------------------------------------------------------------------------------------------|--------------------------------------------------------------------------------------------------------------------------------|---------------------------------------------|----------------------------------------------------------------------------------|
| Product Code: 45312  Description: Hinton Lever Bathroom Set  Finish: Aged Brass  Base Material: Brass | 2 x Handles 1 x Thumbturn 1 x Split Spindle (8mm x 95mm) 1 x Split Spindle (8mm x 125mm) 1 x Steel Allen Key 8 x Fixing Screws | Size:<br>Type:<br>Finish:<br>Base Material: | Gauge 6 x 1" (3.5mm x 25mm) Countersunk Raised Head Dark Plating Stainless Steel |