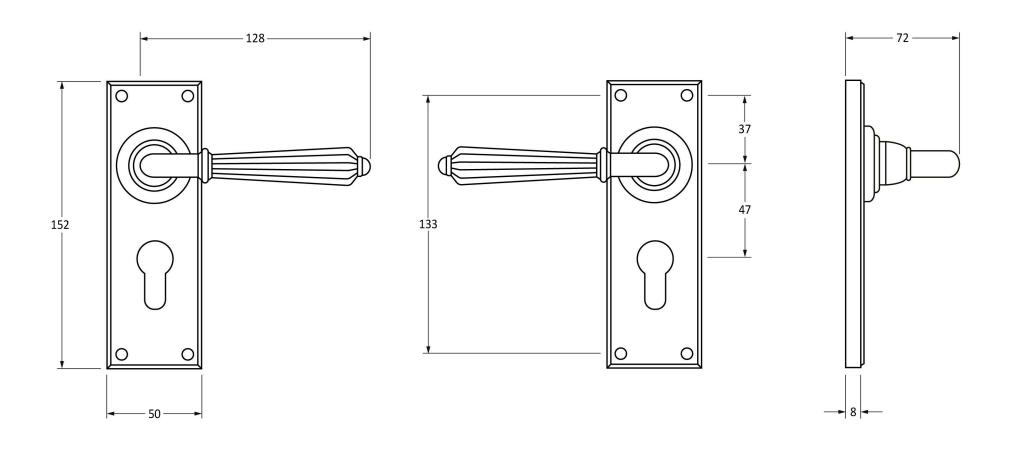

Please Note, due to the hand crafted nature of our products all measurements are approximate and should be used as a guide only.

| Product Information |                            | Pack Contents                   | Fixing Screws  |                             |
|---------------------|----------------------------|---------------------------------|----------------|-----------------------------|
| Product Code:       | 45313                      | 2 x Handles                     | Size:          | Gauge 6 x 1" (3.5mm x 25mm) |
| Description:        | Hinton Lever Euro Lock Set | 1 x Split Spindle (8mm x 95mm)  | Type:          | Countersunk Raised Head     |
| Finish:             | Aged Brass                 | 1 x Split Spindle (8mm x 125mm) | Finish:        | Dark Plating                |
| Base Material:      | Brass                      | 1 x Steel Allen Key             | Base Material: | Stainless Steel             |
|                     |                            | 8 x Fixing Screws               |                |                             |