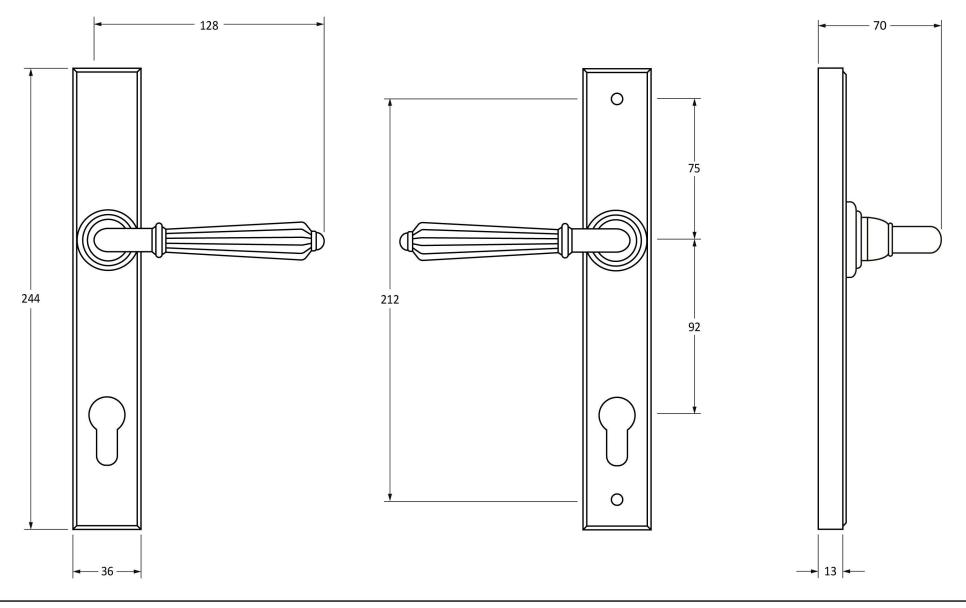

Please Note, due to the hand crafted nature of our products all measurements are approximate and should be used as a guide only

| Please Note, due to the hand crafted nature of our products all measurements are approximate and should be used as a guide only. |                              |                                 |                |                       |   |
|----------------------------------------------------------------------------------------------------------------------------------|------------------------------|---------------------------------|----------------|-----------------------|---|
| Product Information                                                                                                              |                              | Pack Contents                   | Fixing Screws  |                       |   |
| Product Code:                                                                                                                    | 45314                        | 2 x Handles                     | Size:          | M5 x 90mm             |   |
| Description:                                                                                                                     | Hinton Slimline Lever Espag. | 1 x Split Spindle (8mm x 95mm)  | Type:          | Dome Head Countersunk |   |
|                                                                                                                                  | Lock Set                     | 1 x Split Spindle (8mm x 125mm) |                | Assembly Bolts        | l |
| Finish:                                                                                                                          | Aged Brass                   | 1 x Steel Allen Key             | Finish:        | Dark Plating          | l |
| Base Material:                                                                                                                   | Brass                        | 2 x Fixing Screws               | Base Material: | Stainless Steel       | ĺ |