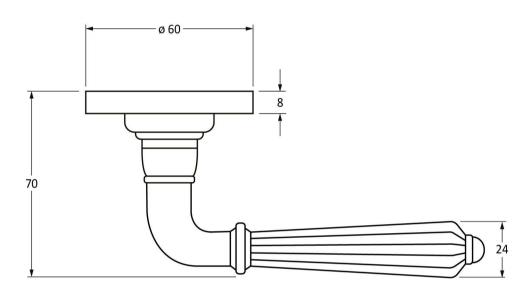

Please Note, due to the hand crafted nature of our products all measurements are approximate and should be used as a guide only.

| Product Information |                          | Pack Contents                   | Fixing Screws  |                                   |
|---------------------|--------------------------|---------------------------------|----------------|-----------------------------------|
| Product Code:       | 45315                    | 2 x Handles                     | Size:          | 8 x Gauge 6 x 3/4" (3.5mm x 19mm) |
| Description:        | Hinton Lever On Rose Set | 1 x Split Spindle (8mm x 95mm)  | Type:          | Round Head                        |
| Finish:             | Polished Chrome          | 1 x Split Spindle (8mm x 125mm) | Size:          | 4 x 90mm & 16mm                   |
| 1.00                |                          |                                 | Type:          | Slotted Male & Female Bolts       |
| Base Material:      | Brass                    | 1 x Steel Allen Key             |                |                                   |
|                     |                          | 12 x Fixing Screws              | Finish:        | Stainless Steel                   |
|                     |                          | 5                               | Base Material: | Stainless Steel                   |