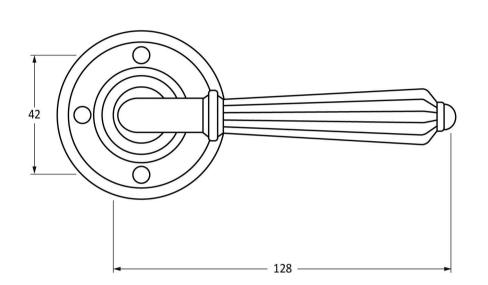

Please Note, due to the hand crafted nature of our products all measurements are approximate and should be used as a guide only.

| Product Information |                          | Pack Contents                   | Fixing Screws  |                                   |
|---------------------|--------------------------|---------------------------------|----------------|-----------------------------------|
| Product Code:       | 45315                    | 2 x Handles                     | Size:          | 8 x Gauge 6 x 3/4" (3.5mm x 19mm) |
| Description:        | Hinton Lever On Rose Set | 1 x Split Spindle (8mm x 95mm)  | Type:          | Round Head                        |
| Finish:             | Polished Chrome          | 1 x Split Spindle (8mm x 125mm) | Size:          | 4 x 90mm & 16mm                   |
| 1.00                |                          |                                 | Type:          | Slotted Male & Female Bolts       |
| Base Material:      | Brass                    | 1 x Steel Allen Key             |                |                                   |
|                     |                          | 12 x Fixing Screws              | Finish:        | Stainless Steel                   |
|                     |                          | 5                               | Base Material: | Stainless Steel                   |