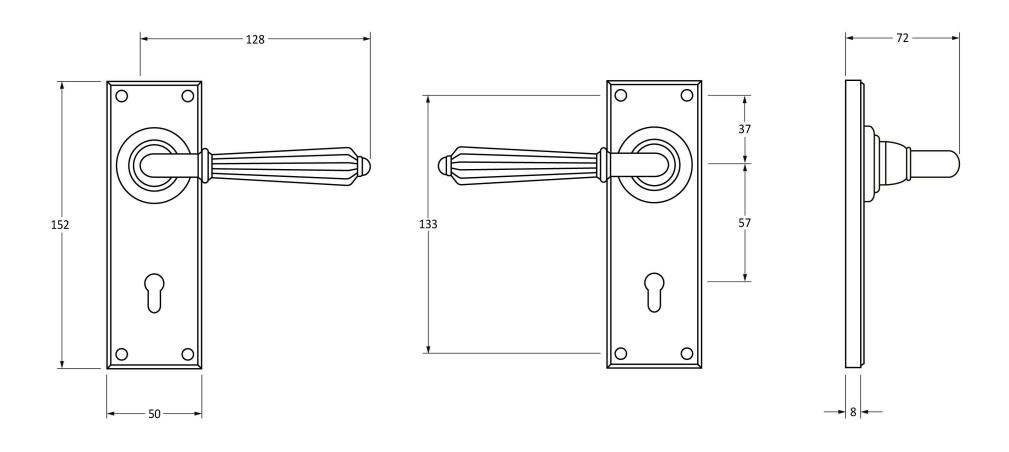

Please Note, due to the hand crafted nature of our products all measurements are approximate and should be used as a guide only.

| Product Information |                       | Pack Contents                   | Fixing Screws  |                             |
|---------------------|-----------------------|---------------------------------|----------------|-----------------------------|
| Product Code:       | 45316                 | 2 x Handles                     | Size:          | Gauge 6 x 1" (3.5mm x 25mm) |
| Description:        | Hinton Lever Lock Set | 1 x Split Spindle (8mm x 95mm)  | Type:          | Countersunk Raised Head     |
| Finish:             | Polished Chrome       | 1 x Split Spindle (8mm x 125mm) | Finish:        | Stainless Steel             |
| Base Material:      | Brass                 | 1 x Steel Allen Key             | Base Material: | Stainless Steel             |
|                     |                       | 8 x Fixing Screws               |                |                             |