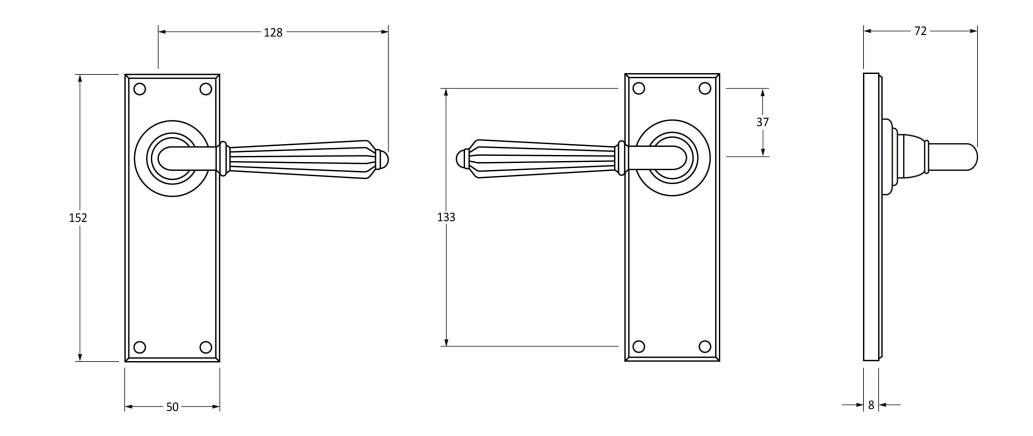

Please Note, due to the hand crafted nature of our products all measurements are approximate and should be used as a guide only.

| Product Information                                                                           | Pack Contents                                                                                                                | Fixing Screws        |                                                                                              |                                                        |
|-----------------------------------------------------------------------------------------------|------------------------------------------------------------------------------------------------------------------------------|----------------------|----------------------------------------------------------------------------------------------|--------------------------------------------------------|
| Product Code:45317Description:Hinton Lever Latch SetFinish:Polished ChromeBase Material:Brass | 2 x Handles<br>1 x Split Spindle (8mm x 95mm)<br>1 x Split Spindle (8mm x 125mm)<br>1 x Steel Allen Key<br>8 x Fixing Screws | Type: C<br>Finish: S | Gauge 6 x 1" (3.5mm x 25mm)<br>Countersunk Raised Head<br>Stainless Steel<br>Stainless Steel | From the • 1 <sup>®</sup><br>www.from the anvil.co.uk. |