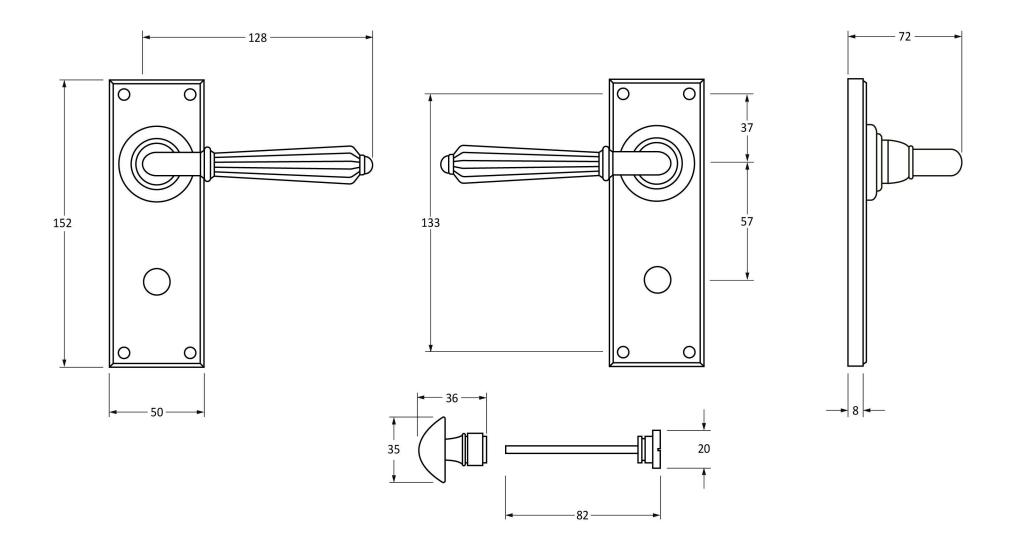

Please Note, due to the hand crafted nature of our products all measurements are approximate and should be used as a guide only.

| Product Information                                                                                        | Pack Contents                                                                                                                  | Fixing Screws                                                                                                             |
|------------------------------------------------------------------------------------------------------------|--------------------------------------------------------------------------------------------------------------------------------|---------------------------------------------------------------------------------------------------------------------------|
| Product Code: 45318  Description: Hinton Lever Bathroom Set  Finish: Polished Chrome  Base Material: Brass | 2 x Handles 1 x Thumbturn 1 x Split Spindle (8mm x 95mm) 1 x Split Spindle (8mm x 125mm) 1 x Steel Allen Key 8 x Fixing Screws | Size: Gauge 6 x 1" (3.5mm x 25mm)  Type: Countersunk Raised Head  Finish: Stainless Steel  Base Material: Stainless Steel |