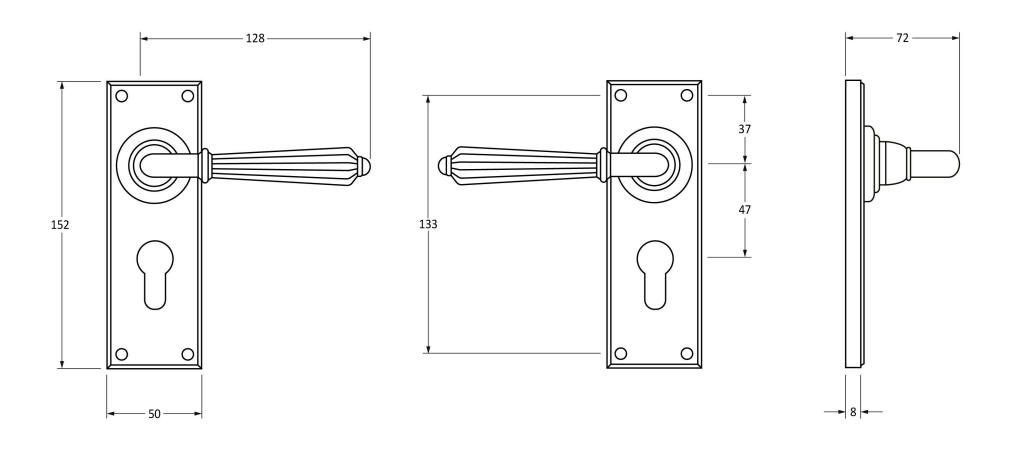

Please Note, due to the hand crafted nature of our products all measurements are approximate and should be used as a guide only.

| Product Information |                            | Pack Contents                   | Fixing Screws  |                             |
|---------------------|----------------------------|---------------------------------|----------------|-----------------------------|
| Product Code:       | 45319                      | 2 x Handles                     | Size:          | Gauge 6 x 1" (3.5mm x 25mm) |
| Description:        | Hinton Lever Euro Lock Set | 1 x Split Spindle (8mm x 95mm)  | Type:          | Countersunk Raised Head     |
| Finish:             | Polished Chrome            | 1 x Split Spindle (8mm x 125mm) | Finish:        | Stainless Steel             |
| Base Material:      | Brass                      | 1 x Steel Allen Key             | Base Material: | Stainless Steel             |
|                     |                            | 8 x Fixing Screws               |                |                             |