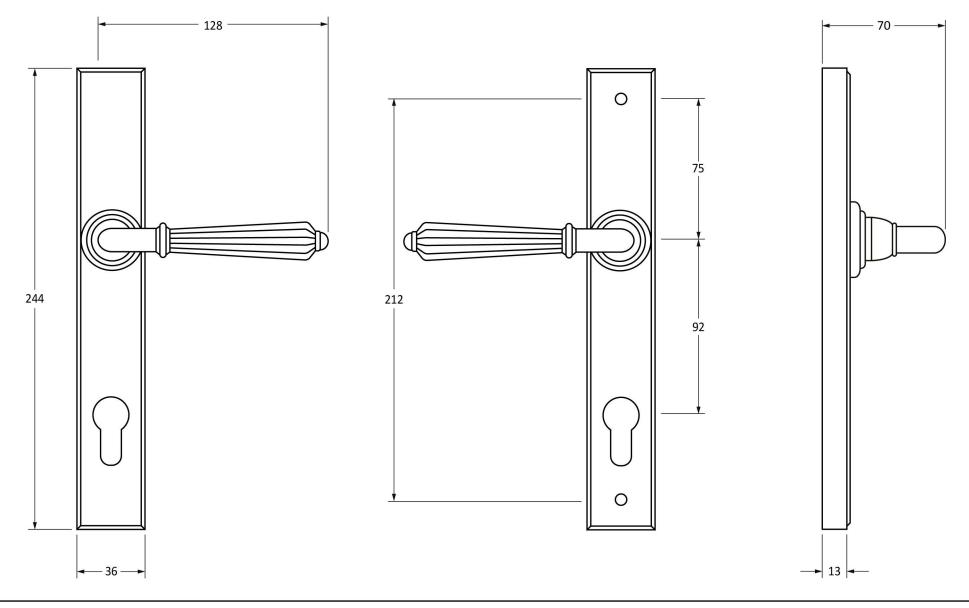

Please Note, due to the hand crafted nature of our products all measurements are approximate and should be used as a guide only

| Please Note, due to the hand crafted nature of our products all measurements are approximate and should be used as a guide only. |                              |                                 |                |                       |   |
|----------------------------------------------------------------------------------------------------------------------------------|------------------------------|---------------------------------|----------------|-----------------------|---|
| Product Information                                                                                                              |                              | Pack Contents                   | Fixing Screws  |                       |   |
| Product Code:                                                                                                                    | 45320                        | 2 x Handles                     | Size:          | M5 x 90mm             |   |
| Description:                                                                                                                     | Hinton Slimline Lever Espag. | 1 x Split Spindle (8mm x 95mm)  | Type:          | Dome Head Countersunk |   |
|                                                                                                                                  | Lock Set                     | 1 x Split Spindle (8mm x 125mm) |                | Assembly Bolts        | l |
| Finish:                                                                                                                          | Polsihed Chrome              | 1 x Steel Allen Key             | Finish:        | Stainless Steel       | l |
| Base Material:                                                                                                                   | Brass                        | 2 x Fixing Screws               | Base Material: | Stainless Steel       | ĺ |