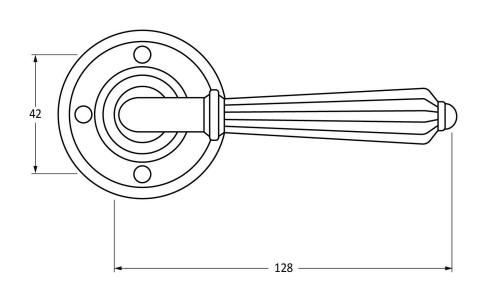

Please Note, due to the hand crafted nature of our products all measurements are approximate and should be used as a guide only.

| Product Information                               |                                                               | Pack Contents                                                                                           | Fixing Screws                    |                                                                                                   |
|---------------------------------------------------|---------------------------------------------------------------|---------------------------------------------------------------------------------------------------------|----------------------------------|---------------------------------------------------------------------------------------------------|
| Product Code: Description: Finish: Base Material: | 45321<br>Hinton Lever On Rose Set<br>Polished Nickel<br>Brass | 2 x Handles<br>1 x Split Spindle (8mm x 95mm)<br>1 x Split Spindle (8mm x 125mm)<br>1 x Steel Allen Key | Size:<br>Type:<br>Size:<br>Type: | 8 x Gauge 6 x 3/4" (3.5mm x 19mm)<br>Round Head<br>4 x 90mm & 16mm<br>Slotted Male & Female Bolts |
|                                                   |                                                               | 12 x Fixing Screws                                                                                      | Finish:<br>Base Material         | Stainless Steel                                                                                   |