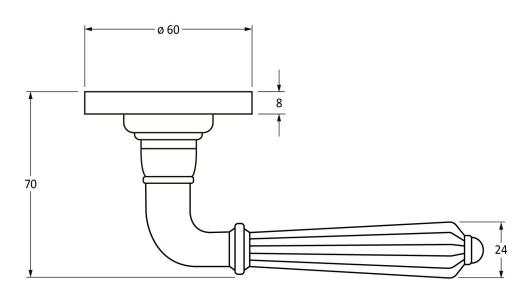

Please Note, due to the hand crafted nature of our products all measurements are approximate and should be used as a guide only.

| Product Information                               |                                                               | Pack Contents                                                                                           | Fixing Screws                    |                                                                                                   |
|---------------------------------------------------|---------------------------------------------------------------|---------------------------------------------------------------------------------------------------------|----------------------------------|---------------------------------------------------------------------------------------------------|
| Product Code: Description: Finish: Base Material: | 45321<br>Hinton Lever On Rose Set<br>Polished Nickel<br>Brass | 2 x Handles<br>1 x Split Spindle (8mm x 95mm)<br>1 x Split Spindle (8mm x 125mm)<br>1 x Steel Allen Key | Size:<br>Type:<br>Size:<br>Type: | 8 x Gauge 6 x 3/4" (3.5mm x 19mm)<br>Round Head<br>4 x 90mm & 16mm<br>Slotted Male & Female Bolts |
|                                                   |                                                               | 12 x Fixing Screws                                                                                      | Finish:<br>Base Material         | Stainless Steel                                                                                   |