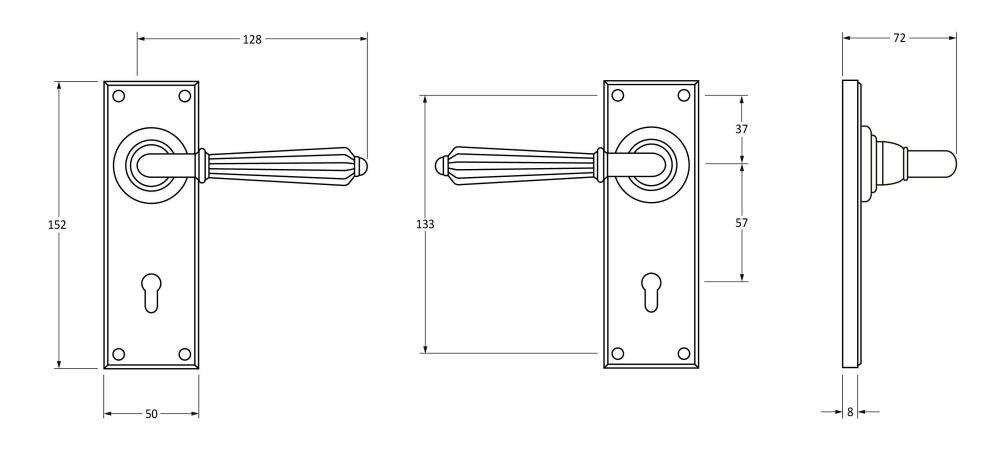

Please Note, due to the hand crafted nature of our products all measurements are approximate and should be used as a guide only.

| Product Information |                       | Pack Contents                   | Fixing Screws  |                             |
|---------------------|-----------------------|---------------------------------|----------------|-----------------------------|
| Product Code:       | 45322                 | 2 x Handles                     | Size:          | Gauge 6 x 1" (3.5mm x 25mm) |
| Description:        | Hinton Lever Lock Set | 1 x Split Spindle (8mm x 95mm)  | Type:          | Countersunk Raised Head     |
| Finish:             | Polished Nickel       | 1 x Split Spindle (8mm x 125mm) | Finish:        | Stainless Steel             |
| Base Material:      | Brass                 | 1 x Steel Allen Key             | Base Material: | Stainless Steel             |
|                     |                       | 8 x Fixing Screws               |                |                             |