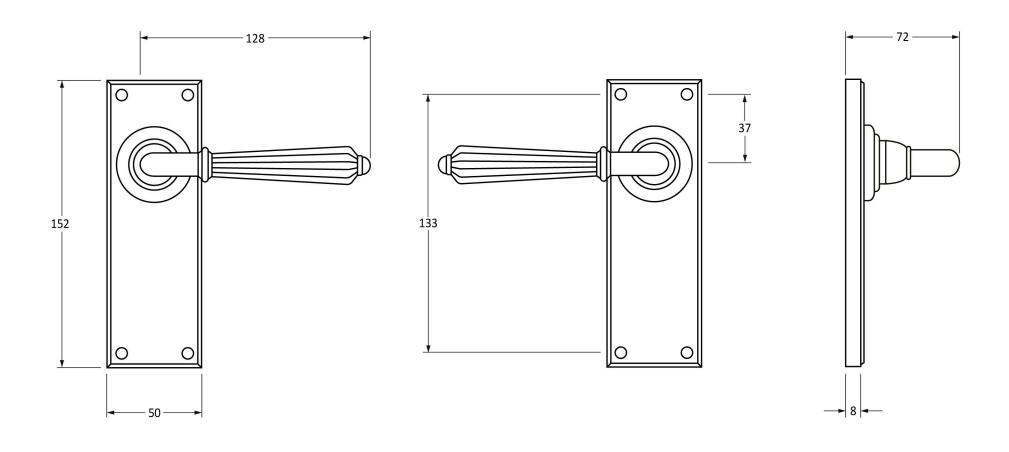

Please Note, due to the hand crafted nature of our products all measurements are approximate and should be used as a guide only.

| Product Information |                        | Pack Contents                   | Fixing Screws  |                             |
|---------------------|------------------------|---------------------------------|----------------|-----------------------------|
| Product Code:       | 45323                  | 2 x Handles                     | Size:          | Gauge 6 x 1" (3.5mm x 25mm) |
| Description:        | Hinton Lever Latch Set | 1 x Split Spindle (8mm x 95mm)  | Type:          | Countersunk Raised Head     |
| Finish:             | Polished Nickel        | 1 x Split Spindle (8mm x 125mm) | Finish:        | Stainless Steel             |
| Base Material:      | Brass                  | 1 x Steel Allen Key             | Base Material: | Stainless Steel             |
|                     |                        | 8 x Fixing Screws               |                |                             |