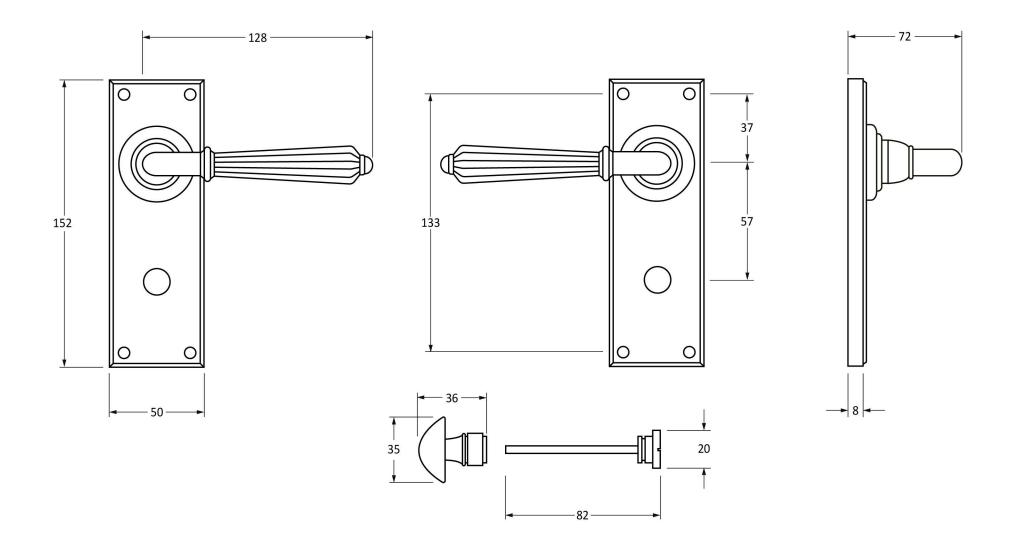

Please Note, due to the hand crafted nature of our products all measurements are approximate and should be used as a guide only.

| Product Information                                                                                        | Pack Contents                                                                                                                  | Fixing Screws                                                                                                             |
|------------------------------------------------------------------------------------------------------------|--------------------------------------------------------------------------------------------------------------------------------|---------------------------------------------------------------------------------------------------------------------------|
| Product Code: 45324  Description: Hinton Lever Bathroom Set  Finish: Polished Nickel  Base Material: Brass | 2 x Handles 1 x Thumbturn 1 x Split Spindle (8mm x 95mm) 1 x Split Spindle (8mm x 125mm) 1 x Steel Allen Key 8 x Fixing Screws | Size: Gauge 6 x 1" (3.5mm x 25mm)  Type: Countersunk Raised Head  Finish: Stainless Steel  Base Material: Stainless Steel |