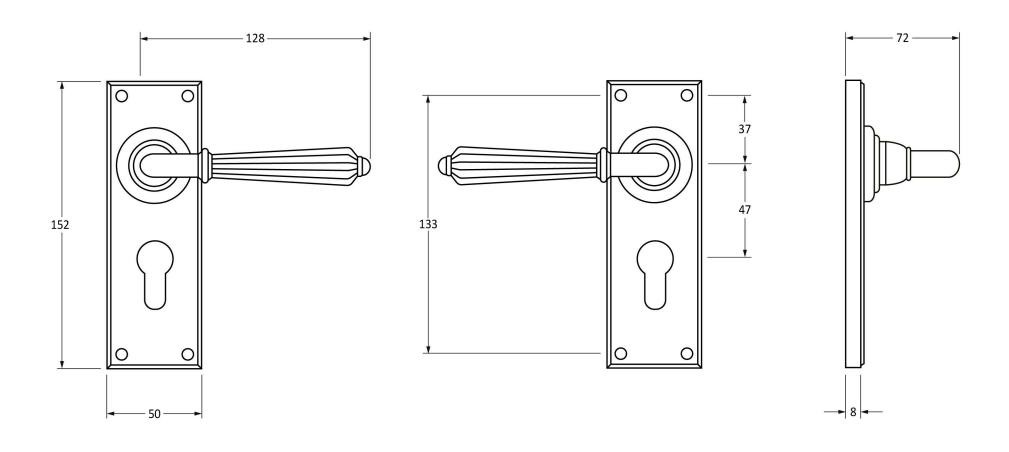

Please Note, due to the hand crafted nature of our products all measurements are approximate and should be used as a guide only.

| Product Information |                            | Pack Contents                   | Fixing Screws  |                             |
|---------------------|----------------------------|---------------------------------|----------------|-----------------------------|
| Product Code:       | 45325                      | 2 x Handles                     | Size:          | Gauge 6 x 1" (3.5mm x 25mm) |
| Description:        | Hinton Lever Euro Lock Set | 1 x Split Spindle (8mm x 95mm)  | Type:          | Countersunk Raised Head     |
| Finish:             | Polished Nickel            | 1 x Split Spindle (8mm x 125mm) | Finish:        | Stainless Steel             |
| Base Material:      | Brass                      | 1 x Steel Allen Key             | Base Material: | Stainless Steel             |
|                     |                            | 8 x Fixing Screws               |                |                             |