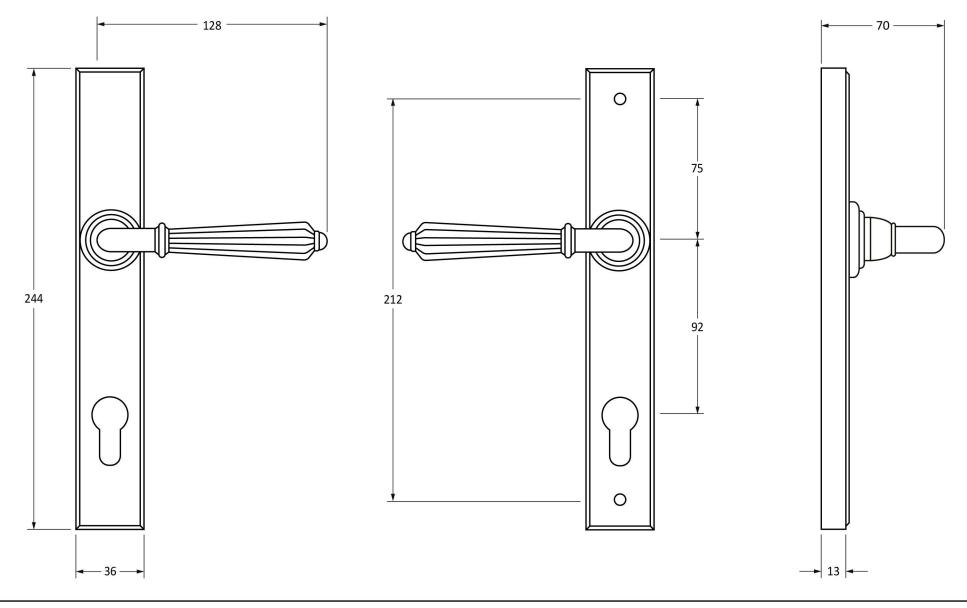

Please Note, due to the hand crafted nature of our products all measurements are approximate and should be used as a guide only.

| Please Note, due to the hand crafted nature of our products all measurements are approximate and should be used as a guide only. |                              |                                 |                |                       |  |
|----------------------------------------------------------------------------------------------------------------------------------|------------------------------|---------------------------------|----------------|-----------------------|--|
| Product Information                                                                                                              |                              | Pack Contents                   | Fixing Screws  |                       |  |
| Product Code:                                                                                                                    | 45326                        | 2 x Handles                     | Size:          | M5 x 90mm             |  |
| Description:                                                                                                                     | Hinton Slimline Lever Espag. | 1 x Split Spindle (8mm x 95mm)  | Type:          | Dome Head Countersunk |  |
|                                                                                                                                  | Lock Set                     | 1 x Split Spindle (8mm x 125mm) |                | Assembly Bolts        |  |
| Finish:                                                                                                                          | Polished Nickel              | 1 x Steel Allen Key             | Finish:        | Stainless Steel       |  |
| Base Material:                                                                                                                   | Brass                        | 2 x Fixing Screws               | Base Material: | Stainless Steel       |  |